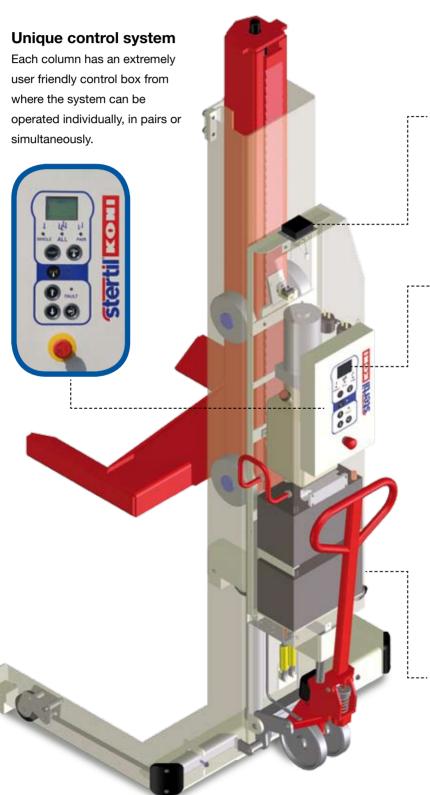

### Lifts from Stertil-Koni

The unique characteristics of the Stertil-Koni wireless mobile column lift

#### **Secure Wireless Technology**

All columns communicate with each other by means of a highly sophisticated, totally secure, industrial communication system.

#### On Screen Display (OSD)

LCD screens on the outside of the columns facilitate ease of operation and provide essential information:

- Battery condition: this is continually monitored
- · Lifting height
- Number of columns in a set
- Maintenance requirements through determination of hours in service
  Authorized operator access with an initiation key ensures maximum safety and convenience of use. 8 Different languages are available as standard.

#### **Deep Cycle Marine Batteries**

Each column is equipped with two long life batteries, that, when fully charged, will lift at full capacity for more then 20 lifting cycles. The batteries can then be charged overnight via a 110V power supply.

#### Maximum safety:

- Automatic overload protection
- Unique synchronization system
- Low voltage control cabinet
- Independent mechanical locking system
- Microprocessor-controlled tracking system
- Automatic stop when highest position is reached
- Dead-man's operation
- Splash-proof control box (NEMA 12)
- Emergency switch on every control box