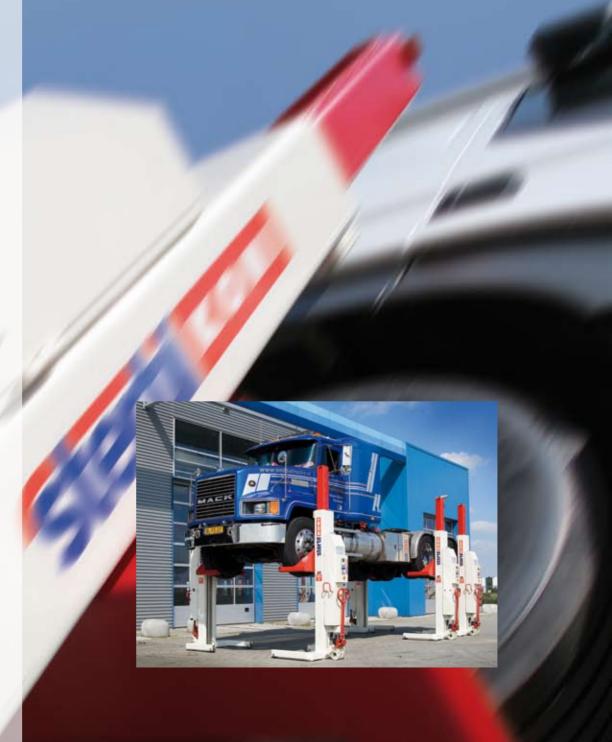

## Wireless Mobile Column

Stertil Koni now eliminates the tripping hazard by offering completely cable free mobile column lifts. The columns communicate via a secure industrial communication system. Two deep cycle batteries eliminate the power cable and all other inter-connecting cables between the columns.

The wireless mobile column lifts are the answer to the ever increasing demands of the modern workshop and ensure a cable free and trouble free future for years to come. Welcome to Stertil Koni: your heavy duty lifting partner.