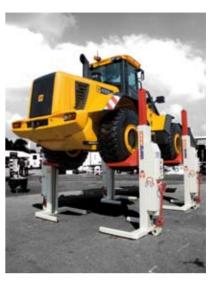

## Wireless Mobile Column

Stertil Koni now eliminates the tripping hazard by offering completely cable free mobile column lifts. The columns communicate via a secure industrial communication system. Two deep cycle batteries eliminate the power cable and all other inter-connecting cables between the columns.

The wireless mobile column lifts are the answer to the ever increasing demands of the modern workshop and ensure a cable free and trouble free future for years to come. Welcome to Stertil Koni: your heavy duty lifting partner.