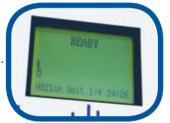

#### On Screen Display (OSD)

LCD screens on the outside of the columns facilitate ease of operation and provide essential information:

- Battery condition: this is continually monitored
- · Lifting height
- Number of columns in a set
- Maintenance requirements through determination of hours in service
  Authorized operator access with an initiation key ensures maximum safety and convenience of use. 8 Different languages are available as standard.