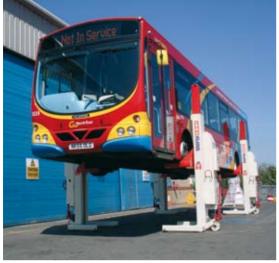

## Wireless Mobile Column

Stertil Koni now eliminates the tripping hazard by offering completely cable free mobile column lifts. The columns communicate via a secure industrial communication system. Two deep cycle batteries eliminate the power cable and all other inter-connecting cables between the columns.

The wireless mobile column lifts are the answer to the ever increasing demands of the modern workshop and ensure a cable free and trouble free future for years to come. Welcome to Stertil Koni: your heavy duty lifting partner.