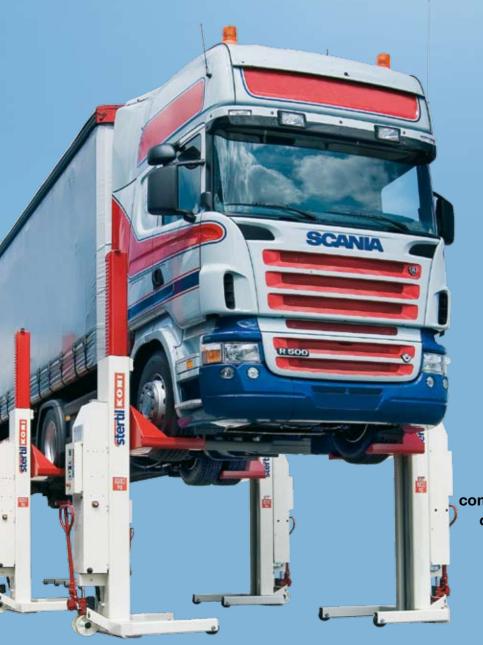

### Lifts from Stertil-Koni

The unique characteristics of the Stertil-Koni wireless mobile column lift

#### **Secure Wireless Technology**

All columns communicate with each other by means of a highly sophisticated, totally secure, industrial communication system.