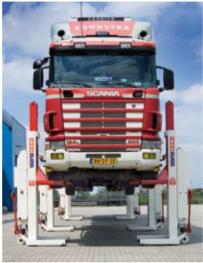

## Wireless Mobile Column

Stertil Koni now eliminates the tripping hazard by offering completely cable free mobile column lifts. The columns communicate via a secure industrial communication system. Two deep cycle batteries eliminate the power cable and all other inter-connecting cables between the columns.

The wireless mobile column lifts are the answer to the ever increasing demands of the modern workshop and ensure a cable free and trouble free future for years to come. Welcome to Stertil Koni: your heavy duty lifting partner.