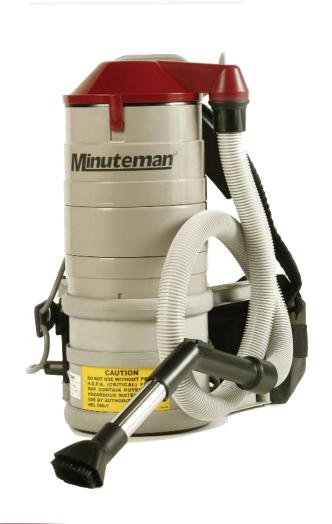

# **BPV H.E.P.A.**H.E.P.A. Filter Back Pack Vacuum

#### **General Overview**

- Lightweight and portable combined with H.E.P.A. filtration
- Operator friendly with an ergonomic design
- Ideal for use in applications where there is a need to remove hazardous materials while preventing it's escape into the environment
- The H.E.P.A. filter will filter out any air contaminants including asbestos, lead and mold

# Standard Tool Kit

- 5' hose
- 12" combination floor tool
- Telescopic wand

## **Key Features**

- H.E.P.A. filtration is 99.97% efficient at 0.3 microns, with a four-stage filtration system
- Exhaust air is diffused and directed away from work areas near the base of the machine at 180 degrees instead of top or bottom, thereby elminiating the possibility of blowing papers or raising dust
- Proper weight distribution of weight makes the machine feel even lighter during operation
- Wide, padded shoulder and waist straps adjust to any size user
- A 50 foot power cord aids in movement
- Heavy-duty cord restraints, five-foot hose, telescopic wand and easy-roll floor tool are also included

### **Accessories/Options**

 Optional Tool Kit includes 14" combination floor tool, crevice tool, upholstery tool, telescopic extension wand, and dust brush

| Specifications |                               |
|----------------|-------------------------------|
| Motor          | 1.6 hp                        |
| CFM            | 122                           |
| Waterlift      | 100" (254 cm)                 |
| Capacity       | 1.5 gal (5.7 liters)          |
| Dba Rating     | 68                            |
| Amps           | 10                            |
| Efficiency     | 99.97% at 0.3 microns         |
| PowerCord      | 50' (15 m)                    |
| Weight         | 13.5 lbs (6.1 kg)             |
| Height         | 22" (56 cm)                   |
| Diameter       | 8" (20 cm)                    |
| Construction   | Injection Molded Polyethylene |
|                | Telescopic Wand,              |
| Accessories    | 14" (36 cm) Floor Tool        |
|                | and 5' (1.5 cm) Hose          |