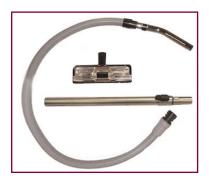

# Standard Tool Kit

- 5' hose
- 12" combination floor tool
- Telescopic wand

### **Accessories/Options**

 Optional Tool Kit includes 14" combination floor tool, crevice tool, upholstery tool, telescopic extension wand, and dust brush

| Specifications |                               |
|----------------|-------------------------------|
| Motor          | 1.6 hp                        |
| CFM            | 122                           |
| Waterlift      | 100" (254 cm)                 |
| Capacity       | 1.5 gal (5.7 liters)          |
| Dba Rating     | 68                            |
| Amps           | 10                            |
| Efficiency     | 99.97% at 0.3 microns         |
| PowerCord      | 50' (15 m)                    |
| Weight         | 13.5 lbs (6.1 kg)             |
| Height         | 22" (56 cm)                   |
| Diameter       | 8" (20 cm)                    |
| Construction   | Injection Molded Polyethylene |
|                | Telescopic Wand,              |
| Accessories    | 14" (36 cm) Floor Tool        |
|                | and 5' (1.5 cm) Hose          |