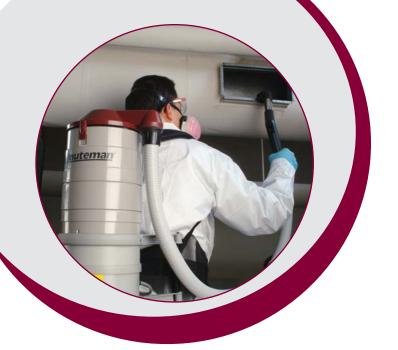

#### **General Overview**

- Lightweight and portable combined with H.E.P.A. filtration
- Operator friendly with an ergonomic design
- Ideal for use in applications where there is a need to remove hazardous materials while preventing it's escape into the environment
- The H.E.P.A. filter will filter out any air contaminants including asbestos, lead and mold

# **Applications**

- Glove bagging
- Space restricted cleaning
- General maintenance

#### Markets

- Abatement contractors
- Environmental contractors
- Indoor air quality concerns
- Healthcare
- Institutional