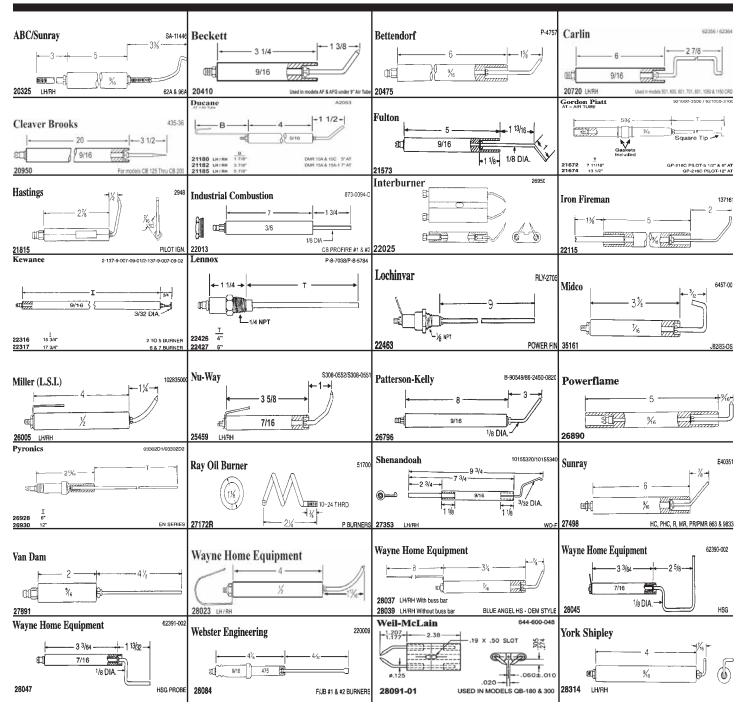

Crown Engineering Corporation is one of the largest manufactures of electrodes, flame rods, and probes for ignition related applications in regard to oil and gas fired equipment. We manufacture many of the electrodes for today's waste oil burners. Our ignition electrodes can be found in **Beckett AFII** burners, **Wayne Blue Angel** oil burners, in **Carlin's Elite** oil burners, in **Midco** power gas burners, in **Wayne** power gas burners, in **Fulton** boilers, and in **Kewanee** boilers. We have designed and supplied ignition products for grain drying equipment. Our products can even be found in hot water heaters, in pressure washers, and in diesel truck heaters, of all places!