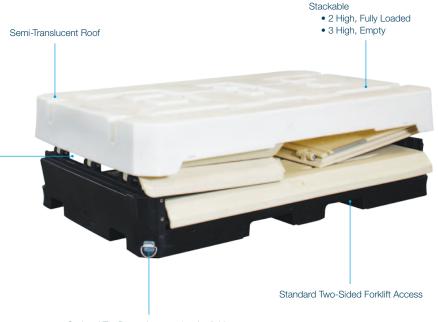

## **EASE OF USE**

- Erected on-site in under five minutes by one person using a standard forklift
- Innovative two-sided access makes equipment loading and unloading faster
- Interior tie-downs provide security for stored goods
- Significant usable storage space—250 cubic feet (7 cubic meters)
- Collapses to 2.5 feet (80 cm) high for cost-effective repositioning when not in use

# **PORTABLE**

- Two-sided forklift handling allows easy transport using a standard forklift
- Exterior tie-downs enable effortless securing on trucks
- Compact design makes it possible for placement in tight locations

Collapses to 2.5 feet

The information contained herein is provided for general reference purposes only. By providing the information contained herein, Inspirion Ventures Inc. makes no guarantee or warranty and does not assume any liability, with respect to the accuracy or completeness of such information, or product results in any specific instance, and hereby expressly disclaims any implied warranties of merchantability or fitness for a particular purpose or any other warranties or representations whatsoever, expressed or implied. Nothing contained herein shall be construed as a license to use the products of Inspirion Ventures Inc. in any manner that would infringe any patent. Nothing herein shall be copied, reproduced, or otherwise used without the express written permission of Inspirion Ventures Inc.