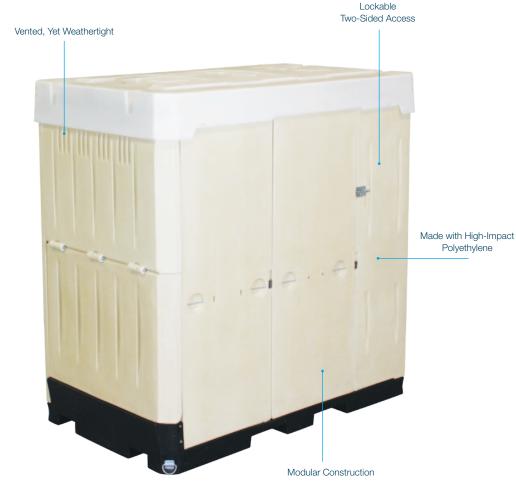

## CONSTRUCTION

- Lightweight, durable, and impact-resistant construction
- Securable from the inside and with a single padlock on the exterior
- Weathertight and vented for air circulation for outdoor use in all climates
- All-polyethylene construction is resistant to UV rays, saltwater, chemicals, and petroleum-based liquids
- Customizable exterior offers permanent color schemes, and placement of product branding and company logos
- Made with 100% recyclable polyethylene plastic

## **EASE OF USE**

- Erected on-site in under five minutes by one person using a standard forklift
- Innovative two-sided access makes equipment loading and unloading faster
- Interior tie-downs provide security for stored goods
- Significant usable storage space—250 cubic feet (7 cubic meters)
- Collapses to 2.5 feet (80 cm) high for cost-effective repositioning when not in use

# **PORTABLE**

- Two-sided forklift handling allows easy transport using a standard forklift
- Exterior tie-downs enable effortless securing on trucks
- Compact design makes it possible for placement in tight locations

#### **MULTI-PURPOSE DESIGN**

- Use of optional accessories enables conversion for many purposes
- Customizable interior offers various storage configurations