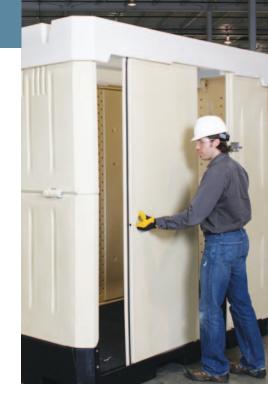

## **EASE OF USE**

- Erected on-site in under five minutes by one person using a standard forklift
- Innovative two-sided access makes equipment loading and unloading faster
- Interior tie-downs provide security for stored goods
- Significant usable storage space—250 cubic feet (7 cubic meters)
- Collapses to 2.5 feet (80 cm) high for cost-effective repositioning when not in use

## CONSTRUCTION

- Lightweight, durable, and impact-resistant construction
- Securable from the inside and with a single padlock on the exterior
- Weathertight and vented for air circulation for outdoor use in all climates
- All-polyethylene construction is resistant to UV rays, saltwater, chemicals, and petroleum-based liquids
- Customizable exterior offers permanent color schemes, and placement of product branding and company logos
- Made with 100% recyclable polyethylene plastic