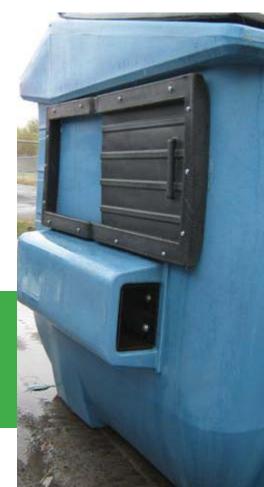

## ENVIRONMENTAL WASTE CONTAINERS - WEAR AND TEAR

Made with tough SURPASS® resins, COSMO® Environmental Waste Containers are lightweight yet durable. COSMO Environmental Containers have been in service since 2004. Our high performance containers are made to withstand externe weather and handling in any region. Backed by a 5 year manufacturer's defect warranty, we stand behind our quality and workmanship.