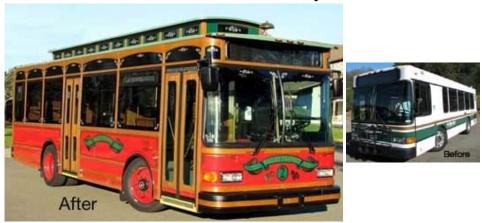

## Cable Car Classics, Inc. proudly introduces its new Low Floor Transit Trolley.

A unique collaboration with Gillig Corporation combines advantages of beautiful vintage-style trolleys, and reliable transit-duty low floor buses.

Customer experience has proven that trolleys greatly increase ridership. Now, this distinctive styling is available to those requiring attractive theme vehicles plus 12-year FTA Altoona tested durability, and full transit features such as low floor, parts interchangeability with existing transit bus fleet, and unsurpassed customer service.

This model continues the tradition of handcrafted elegance, innovative design, and authentic features; right down to its solid cast brass genuine cable car bell, cupola roof, solid American White Oak seats, and maintenancefree trim.