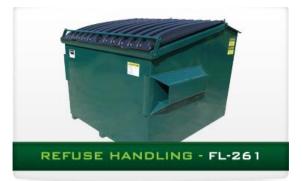

## FRONT LOADING FL-261

## **SPECIFICATIONS: FL-261**

| Size:                | 6 yards       |
|----------------------|---------------|
| Length:              | 78"           |
| Width:               | 80"           |
| Height:              | 64"           |
| Lid Size:            | (2) 36" x 58" |
| Containers per load: | 19            |