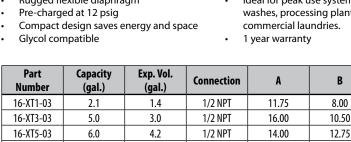

#### **EXT (16-XT) SERIES**

1 NPT

20.00

- Welded steel construction
- Rugged flexible diaphragm

14.0

16-XT7-03

- Maximum working pressure: 150 psig
- Ideal for peak use systems such as car washes, processing plants, hotels/motels, commercial laundries.

15.75

Net Wt.

(lbs.)

6.3

11.5

13.7

24.0

8.5