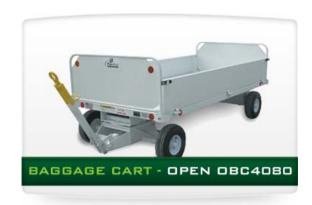

## **BAGGAGE CART OPEN OBC-4080**

## **SPECIFICATIONS: OBC-4080**

Length: 96"
Width: 48"
Height to bed: 24"
Empty Weight: 850 lbs

Flat bed
Fixed axles
24" end panels
No side gates

Pneumatic tires 5.70 x 8.00

E-Hitch

Decal Package