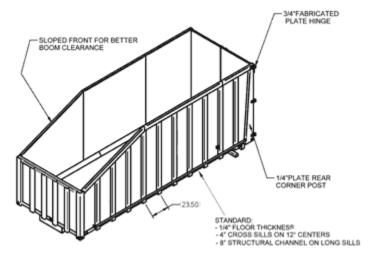

BODY FLOOR 1/4" single sheet steel plate. Includes 3/16" reinforcement plates continuously welded between floor and sides.

CROSS SILLS 4" structural channel on 12" centers.

LONG SILLS 8" structural channel.

HEADBOARD 3/16" steel continuously welded to the floor. Loops welded to front for holding tools.

BODY SIDES 3/16" steel continuously welded to the floor.

SIDE POSTS 3" x 5" x 10 gauge formed channel on 24" centers. 1/4" steel plate formed rear corner posts.

BARN DOORS Top and bottom positive locks. Three hinges per door with two 5/8" thick straps.

BODY HOIST Venco 6620 dual cylinder hydraulic cylinder hoist. 22 ft. long bodies receive larger Parker S64

single telescopic hoist. Body achieves 45 degree dump angle without contacting the ground.