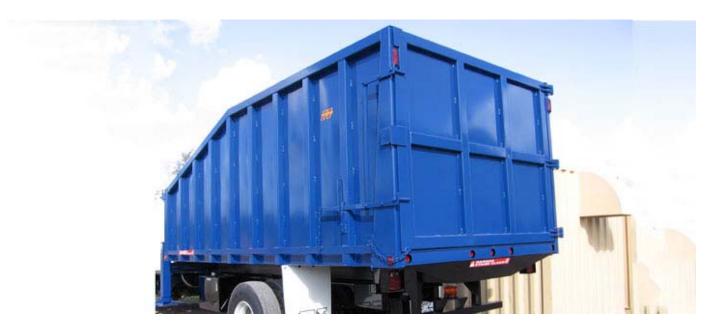

## **Model TBH Heavy Duty Body**

Petersen's model TBH trash dump body was designed for heavier operations like sidewalk removal, large stumps and C&D waste. Heavy duty style body is also mandatory for higher volume bodies.

- Sizes range from 20-45 cubic yards
- Three year structural warranty
- Achieves a 45 degree dump angle without ground contact
- To avoid rust, design incorporates no 90 degree angles on lower portion of body sides
- All body lights are recessed or flush mounted
- Body hinges are greaseless 3/16" fabricated plate, three on each side