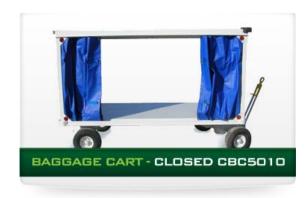

## **BAGGAGE CART CLOSED CBC-5010**

#### **SPECIFICATIONS: CBC-5010**

 Length:
 116"

 Width:
 56"

 Height:
 80.5"

 Pneumatic tires
 5.70 x 8.00

Vinyl Curtains

E-Hitch

Corner Bumpers Decal Package