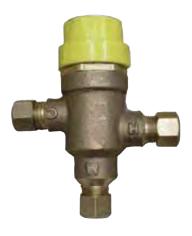

### MVD (34D Series)

The Apollo<sup>®</sup> MVD (34D Series) Mini Thermostatic mixing valves are designed for ASSE 1070 "Point of Use" temperature control applications with a single fixture using proven ASTM grade materials. These valves will hold a desired temperature within  $\pm$  3°F and will shut off flow in the event of hot or cold water failure. They come equipped with a tamper-resistant high temperature limit stop to prevent adjustment above 120°F.

#### FEATURES

- Tamper resistant locking control knob
- Adjustable maximum temperature limit stop
- Crush proof integral check valves
- Hot/cold water failure protection
- Single outlet model for sensor faucets
- Bypass fitting option for dual fixture faucets
- Satin chrome plating option
- 3/8" compression or hose connections
- Mounting bracket included
- Lead free option available specify model 34DLF
- Made in the USA ARRA compliant