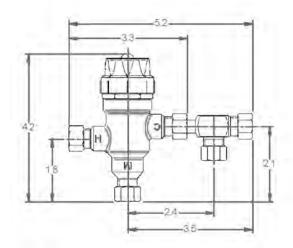

### MVD (34D Series)

The Apollo<sup>®</sup> MVD (34D Series) Mini Thermostatic mixing valves are designed for ASSE 1070 "Point of Use" temperature control applications with a single fixture using proven ASTM grade materials. These valves will hold a desired temperature within  $\pm$  3°F and will shut off flow in the event of hot or cold water failure. They come equipped with a tamper-resistant high temperature limit stop to prevent adjustment above 120°F.

#### FEATURES

- Tamper resistant locking control knob
- Adjustable maximum temperature limit stop
- Crush proof integral check valves
- Hot/cold water failure protection
- Single outlet model for sensor faucets
- Bypass fitting option for dual fixture faucets
- Satin chrome plating option
- 3/8" compression or hose connections
- Mounting bracket included
- Lead free option available specify model 34DLF
- Made in the USA ARRA compliant

#### **APPROVALS**

- ASSE 1070 "Performance Requirements for Water Temperature Limiting Devices
- CSA B125.3 "Plumbing Fittings"

| Model<br>Number | Lead Free<br>Model # | Order<br>Number | Lead Free<br>Order # | Description               | Weight |
|-----------------|----------------------|-----------------|----------------------|---------------------------|--------|
| MVD             | MVD-LF               | 34D30201        | 34DLF30201           | 3/8" Single Outlet Bronze | .82    |
| MVDR            | MVDR -LF             | 34D30217        | 34DLF30217           | 3/8" Single Outlet Chrome | .82    |
| MVDB            | MVDB-LF              | 34D302B1        | 34DLF302B1           | 3/8" Double Outlet Bronze | 1.0    |
| MVDBR           | MVDBR-LF             | 34D302B17       | 34DLF302B17          | 3/8" Double Outlet Chrome | 1.0    |