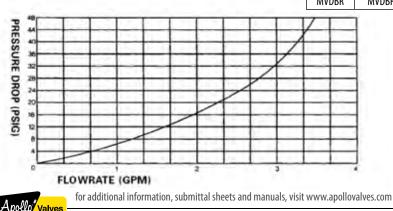

#### PERFORMANCE RATING

| Outlet temperature range                      | (85°F - 120°F)   |
|-----------------------------------------------|------------------|
| Maximum pressure:                             | 125 psig         |
| Maximum inlet temperature:                    | 210°F            |
| Minimum supply pressure                       | 30 psi (207 kpa) |
| Minimum inlet/outlet temperature differential | 15°F             |
| Maximum hot/cold pressure differential        | 25%              |