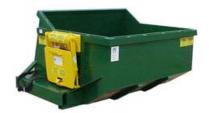

## Perkins Model XF510 Side Mount Carry Can

- Instantly convert a commercial frontloader into a residential truck.
- Diversify your existing fleet usage, maximize your route options.
- Perfect for use as a backup to your residential fleet.
- Low height makes hand loading easy.
- Easily disconnect the Carry-Can on the route to pick-up a commercial stop.
- Fits most brands of popular front load trucks.
- Heavy Duty construction.
- Choose from a variety of optional Perkins Cart Lifters to match your route.
- Additional carry can styles can mount lifters to side, front, or corner of can. Click to view styles
- 5-year limited warranty on Carry Can Only