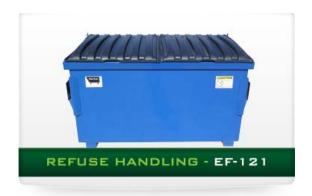

## FRONT LOADING SLANT EF-121

## **SPECIFICATIONS: EF-121**

Size: 2 yard 41" Length: Width: 80" Height: 46.5" Lid Size:

(2) 36" x 41"

Containers per load: