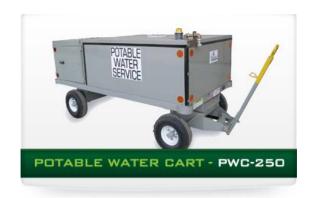

# **POTABLE WATER CART PWC-250**

#### **SPECIFICATIONS: PWC-250**

 Length:
 96"

 Width:
 48"

 Height:
 54"

 Empty Weight:
 1,360 lbs

Poly Water Tank: 250 Gal.
Pump: 12v FloJet

### CONVENIENT

Very easy to maneuver by hand. Takes very little physical space.

### **HEAVY DUTY CONSTRUCTION**

Solid Steel Construction