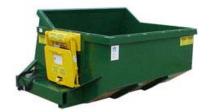

## **Front Load Carry Can**

## Perkins Model XF550 Front Mount Carry Can

- Instantly convert a commercial frontloader into a residential truck.
- Diversify your existing fleet usage, maximize your route options.
- Perfect for use as a backup to your residential fleet.
- Low height makes hand loading easy.
- Easily disconnect the Carry-Can on the route to pick-up a commercial stop.
- Fits most brands of popular front load trucks.
- Heavy Duty construction.
- Choose from a variety of optional Perkins Cart Lifters to match your route.
- Additional carry can styles can mount lifters to side, front, or corner of can. Click to view styles
- 5-year limited warranty on Carry Can Only