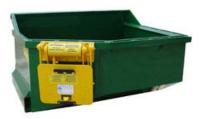

## Perkins Model XF570 Corner Mount Carry Can

- Instantly convert a commercial frontloader into a residential truck.
- Diversify your existing fleet usage, maximize your route options.
- Perfect for use as a backup to your residential fleet.
- Low height makes hand loading easy.
- Easily disconnect the Carry-Can on the route to pick-up a commercial stop.
- Fits most brands of popular front load trucks.
- Heavy Duty construction.
- Choose from a variety of optional Perkins Cart Lifters to match your route.
- Additional carry can styles can mount lifters to side, front, or corner of can. Click to view styles
- 5-year limited warranty on Carry Can Only