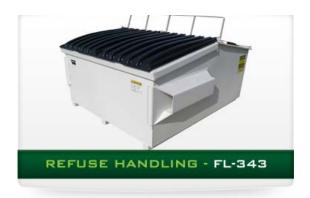

## **FRONT LOADING FL-343**

## **SPECIFICATIONS: FL-343**

 Size:
 4 yards

 Length:
 83"

 Width:
 80"

 Peak Height:
 46.5"

Lid Size: (2) 36" x 46"

Containers per load: 26

## **DETAILS**

Low profile design makes it "User Friendly"

Easy access back sliding door

Inter Locking Top Rails

Three (3) heavy Duty Full Length Skids

End Caps Welded to Front and Back of Skid and Container for Extra Strength