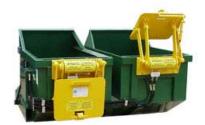

## Perkins Model XF540 Split Body Mount Carry Can

- Instantly convert a commercial frontloader into a residential truck.
- Diversify your existing fleet usage, maximize your route options.
- Perfect for use as a backup to your residential fleet.
- Low height makes hand loading easy.
- Easily disconnect the Carry-Can on the route to pick-up a commercial stop.
- Fits most brands of popular front load trucks.
- Heavy Duty construction.
- Choose from a variety of optional Perkins Cart Lifters to match your route.
- Additional carry can styles can mount lifters to side, front, or corner of can. Click to view styles
- 5-year limited warranty on Carry Can Only