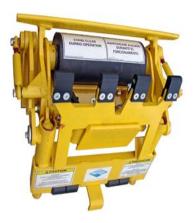

## US/European Combo TuckAway<sup>™</sup> Cart Lifter

Click the lifter to see it in action!

## Cart Lifter Model D6250 from Perkins Manufacturing Company

 TuckAway<sup>™</sup> Cart Lifter has cart-grabbing action that lifts cart on uneven terrain and varying heights.

• This unit can recess under the hopper, and when combined with a sill extension modification kit, your rearloader can operate both commercial and residential routes.

- Lifters ANSI Type C (European Style) and ANSI TYPE B (US style) plastic carts.
- Powerful 27k rotary actuator for smooth and dependable lifting action.
- Simple operation and construction
- New 3 year limited Warranty