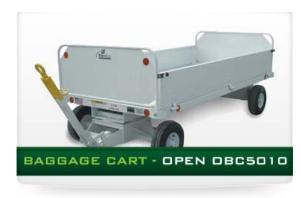

## **BAGGAGE CART OPEN OBC-5010**

### **SPECIFICATIONS: OBC-5010**

Length: 116"
Width: 56"
Height to bed: 24"

Empty Weight: 1,430 lbs

Flat bed
Fixed axles
24" end panels
No side gates

Pneumatic tires 5.70 x 8.00

E-Hitch

Decal Package