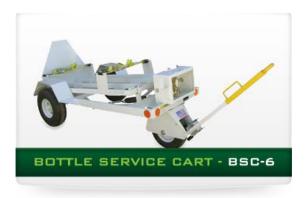

# **BOTTLE SERVICE CART BSC-6**

## **SPECIFICATIONS: BSC-6**

Length: 72"
Width: 45"
Height to bed: 36"
Empty Weight: 538 lbs

Loaded Weight: 3 Bottles - 620 lbs

6 Bottles - 1,040 lbs