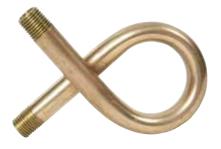

## **MODEL SGS**

## **STEAM GAUGE SIPHON**

The "pigtail" siphon is used to protect pressure gauges from excessive temperature. 1/4" heavy gauge seamless brass tubing.

### **FEATURES**

- · Chrome plate option
- Brass (-01)
- 180° loop or 90° loop
- Service rating: 250 psig saturated steam, 400 psig at  $100^{\circ}$

27-401

27-402