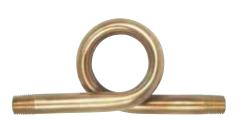

## **MODEL SGS**

## **STEAM GAUGE SIPHON**

The "pigtail" siphon is used to protect pressure gauges from excessive temperature. 1/4" heavy gauge seamless brass tubing.

### **FEATURES**

- · Chrome plate option
- Brass (-01)
- 180° loop or 90° loop
- Service rating: 250 psig saturated steam, 400 psig at  $100^{\circ}$

27-401

27-402