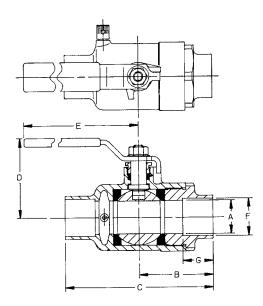

| Part<br>Number | Size<br>(in.) | Dimensions (in.) |      |      |      |      |      |      |
|----------------|---------------|------------------|------|------|------|------|------|------|
|                |               | A                | В    | С    | D    | E    | F    | G    |
| 95-203-01      | 1/2           | 0.50             | 1.43 | 2.87 | 1.75 | 3.87 | 0.63 | 0.50 |
| 95-204-01      | 3/4           | 0.81             | 2.12 | 4.12 | 2.15 | 4.87 | 0.88 | 0.75 |
| 95-205-01      | 1             | 1.00             | 2.21 | 4.43 | 2.43 | 4.87 | 1.13 | 0.90 |
| 95-103-01      | 1/2           | 0.50             | 1.09 | 2.18 | 1.75 | 3.87 |      |      |
| 95-104-01      | 3/4           | 0.81             | 1.56 | 3.12 | 2.15 | 4.87 |      |      |
| 95-105-01      | 1             | 1.00             | 1.81 | 3.62 | 2.43 | 4.87 |      |      |