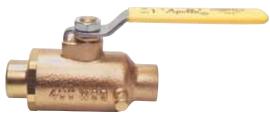

## 95-200 SERIES

Perfect choice for hydronic and water systems where system draining is required. Replaces globe style stop and waste valves. Designed to be soft soldered into lines with no disassembly.

- Rated 400 psig CWP, non-shock
- Drain cap designed to prevent fluid loss

**APOLLO® BRONZE FULL-PORT SOLDER END STOP** 

Made in the USA

- · Adjustable packing gland
- · Many options available
- 100% factory tested