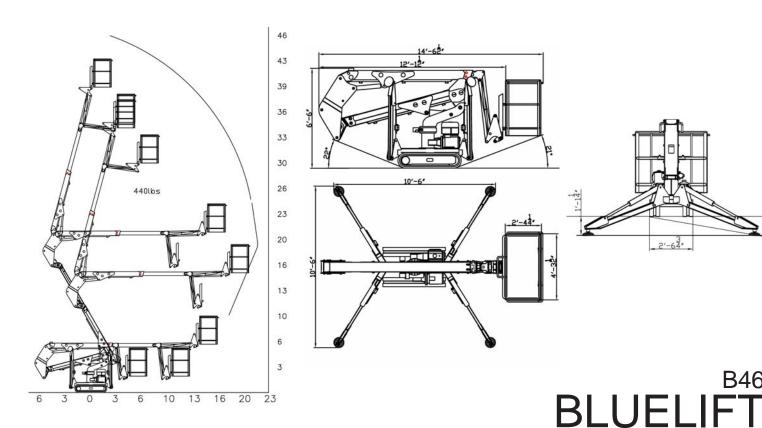

| Model                                                                                                                                                                                  | B46                                                                                                              |
|----------------------------------------------------------------------------------------------------------------------------------------------------------------------------------------|------------------------------------------------------------------------------------------------------------------|
| Working height                                                                                                                                                                         | 46ft                                                                                                             |
| Basket height                                                                                                                                                                          | 40ft                                                                                                             |
| Max outreach                                                                                                                                                                           | 21ft                                                                                                             |
| Basket load                                                                                                                                                                            | 440lbs                                                                                                           |
| Basket dims                                                                                                                                                                            | 4ft3½in x 2ft4¼ir                                                                                                |
| Basket rotation (opt)                                                                                                                                                                  | +/-90°                                                                                                           |
| Turret rotation                                                                                                                                                                        | 360°                                                                                                             |
| Height Length (w/o basket) Length (w/ basket) Width (w/o basket) Footprint Weight (approx) Max pressure, tracks Max pressure, footplate Track size (per track) Foot pad size (per pad) | 6ft6in<br>12ft1½in<br>14ft6½in<br>2ft6¾in<br>10ft6in<br>4,070lbs<br>6.7psi<br>65.3psi<br>44in x 6½in<br>48½sq in |
| 110V drive motor                                                                                                                                                                       | Standard                                                                                                         |
| Honda gasoline engine                                                                                                                                                                  | Standard                                                                                                         |
| Hatz diesel engine                                                                                                                                                                     | Option                                                                                                           |

#### Additional Specifications

| Boom angle         | 0°/ +75° |
|--------------------|----------|
| Oil tank capacity  | 8gal     |
| Max windspeed      | 28mph    |
| Operating speed    | 0.9mph   |
| Travel speed       | 0.9mph   |
| Drive gradability  | 15%28%   |
| Set-up gradability | 10%18%   |