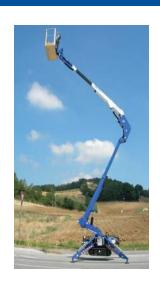

#### The BLUELIFT Series

Back in blue alongside the ReachMaster brand! Meet our new line of aerial lifts from the well-renowned Italian manufacturer Bluelift s.r.l., now exclusively distributed in the US, Canada and Mexico by SKAKO Lift, Inc. Innovation, quality, superior design and above all safety are trademarks of Bluelift s.r.l.. With working heights from 39 to 72 feet, in and outdoor use and access through a single or double door, the BLUELIFT series appeals to a broad range of applications: Rental industry (residential as well as commercial), window cleaners, building maintenance, tree care industry and HVAC operators to mention a few.

- Available in 4 models from 39ft 72ft
- · Pass through a single or double door opening
- Automatic outrigger setting
- Full workheight with 440lbs in the basket
- · Remote and wireless control
- 110V to the basket
- Set up on uneven surfaces
- Detachable basket
- FMS (Function Memory System)
- Automatic turret center stop