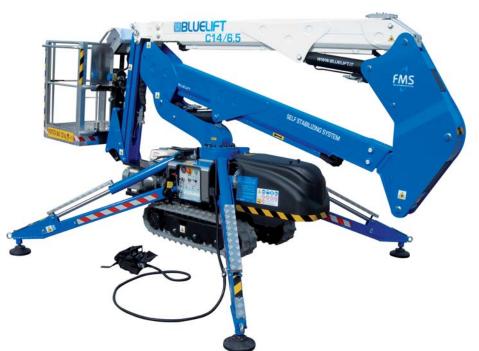

#### The BLUELIFT Series

Back in blue alongside the ReachMaster brand! Meet our new line of aerial lifts from the well-renowned Italian manufacturer Bluelift s.r.l., now exclusively distributed in the US, Canada and Mexico by SKAKO Lift, Inc. Innovation, quality, superior design and above all safety are trademarks of Bluelift s.r.l.. With working heights from 39 to 72 feet, in and outdoor use and access through a single or double door, the BLUELIFT series appeals to a broad range of applications: Rental industry (residential as well as commercial), window cleaners, building maintenance, tree care industry and HVAC operators to mention a few.

- Available in 4 models from 39ft 72ft
- · Pass through a single or double door opening
- Automatic outrigger setting
- Full workheight with 440lbs in the basket
- · Remote and wireless control
- 110V to the basket
- Set up on uneven surfaces
- Detachable basket
- FMS (Function Memory System)
- Automatic turret center stop

| Model                                                                                                                                                                                  | B46                                                                                                              |
|----------------------------------------------------------------------------------------------------------------------------------------------------------------------------------------|------------------------------------------------------------------------------------------------------------------|
| Working height                                                                                                                                                                         | 46ft                                                                                                             |
| Basket height                                                                                                                                                                          | 40ft                                                                                                             |
| Max outreach                                                                                                                                                                           | 21ft                                                                                                             |
| Basket load                                                                                                                                                                            | 440lbs                                                                                                           |
| Basket dims                                                                                                                                                                            | 4ft3½in x 2ft4¼ir                                                                                                |
| Basket rotation (opt)                                                                                                                                                                  | +/-90°                                                                                                           |
| Turret rotation                                                                                                                                                                        | 360°                                                                                                             |
| Height Length (w/o basket) Length (w/ basket) Width (w/o basket) Footprint Weight (approx) Max pressure, tracks Max pressure, footplate Track size (per track) Foot pad size (per pad) | 6ft6in<br>12ft1½in<br>14ft6½in<br>2ft6¾in<br>10ft6in<br>4,070lbs<br>6.7psi<br>65.3psi<br>44in x 6½in<br>48½sq in |
| 110V drive motor                                                                                                                                                                       | Standard                                                                                                         |
| Honda gasoline engine                                                                                                                                                                  | Standard                                                                                                         |
| Hatz diesel engine                                                                                                                                                                     | Option                                                                                                           |