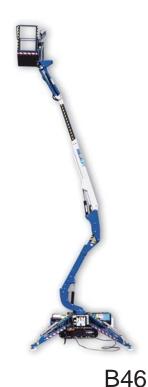

| Model                                                                                                                                                                                  | B46                                                                                                              |
|----------------------------------------------------------------------------------------------------------------------------------------------------------------------------------------|------------------------------------------------------------------------------------------------------------------|
| Working height                                                                                                                                                                         | 46ft                                                                                                             |
| Basket height                                                                                                                                                                          | 40ft                                                                                                             |
| Max outreach                                                                                                                                                                           | 21ft                                                                                                             |
| Basket load                                                                                                                                                                            | 440lbs                                                                                                           |
| Basket dims                                                                                                                                                                            | 4ft3½in x 2ft4¼ir                                                                                                |
| Basket rotation (opt)                                                                                                                                                                  | +/-90°                                                                                                           |
| Turret rotation                                                                                                                                                                        | 360°                                                                                                             |
| Height Length (w/o basket) Length (w/ basket) Width (w/o basket) Footprint Weight (approx) Max pressure, tracks Max pressure, footplate Track size (per track) Foot pad size (per pad) | 6ft6in<br>12ft1½in<br>14ft6½in<br>2ft6¾in<br>10ft6in<br>4,070lbs<br>6.7psi<br>65.3psi<br>44in x 6½in<br>48½sq in |
| 110V drive motor                                                                                                                                                                       | Standard                                                                                                         |
| Honda gasoline engine                                                                                                                                                                  | Standard                                                                                                         |
| Hatz diesel engine                                                                                                                                                                     | Option                                                                                                           |