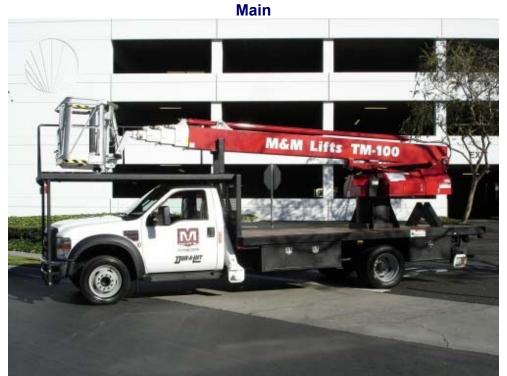

**TM-100** 

Main Features Technical Data O

Technical Data Optional Equipment

ReachMaster, Inc. proudly introduces the new TM-100 truck mounted aerial lift. The TM-100 is the first 100 foot telescopic aerial lift to be mounted on a 19,000 GVW chassis of your choice.

The new ReachMaster TM-100 lift is a product of a joint technological partnership between M&M Lift, Inc. and the parent company of ReachMaster, Inc., WorldLift Industries A/S in Denmark, which also owns the Denka Lift brand. M&M Lift, Inc., a Los Angeles based company, has established itself as a well known manufacturer of truck based lifts, while the Denka Lifts has made it trademark as one of the lightest boom systems in the world, made of specially extruded aluminum profiles. By combining the two technologies, the TM100 represents the first example of a completely new product category of tall lifts on light trucks that can be supplied with 2WD or 4WD, and be customized with tool boxes and other industry specific equipment.