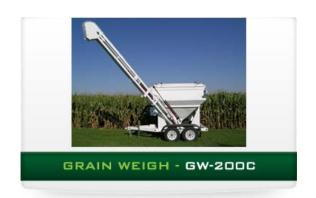

## **GRAIN WEIGH 200C - CONVEYOR**

## **SPECIFICATIONS:**

Capacity: 200 Bushel

Weigh Tronix Scale System-2 lb Increment

Hydraulically Driven by 18HP Briggs &

Stratton Engine

Tandem Axles: 14,000 lb.

Electric Brakes

Empty Weight: 4,220 lbs. Tongue Weight: 615 lbs