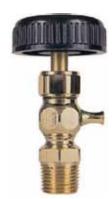

## MODEL CG

## **COMPRESSION GAUGE COCKS**

For draining expansion tanks, other liquid storage vessels.

#### **FEATURES**

- (CG) 26-100: rated up to 125 psig
- (CGH) 26-300: soft metal seat/stuffing box rated up to 250 psig
- (CGB) 26-310: stainless steel ball seat/ stuffing box rated up to 250 psig

50.0

3/4