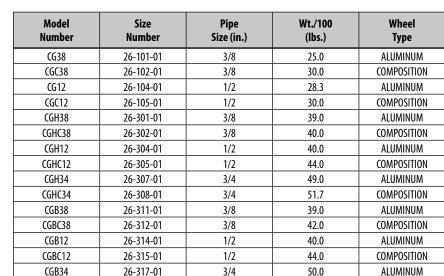

## MODEL CG

## **COMPRESSION GAUGE COCKS**

For draining expansion tanks, other liquid storage vessels.

#### **FEATURES**

- (CG) 26-100: rated up to 125 psig
- (CGH) 26-300: soft metal seat/stuffing box rated up to 250 psig
- (CGB) 26-310: stainless steel ball seat/ stuffing box rated up to 250 psig

50.0

3/4

CGBC34

Specify the following suffix for finish: 01 - Satin Brass; 28 - Polished Brass.

26-318-01

COMPOSITION

<sup>\*26-100</sup> series is not available with packing nut