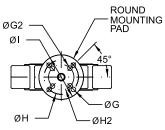

### **LD MODEL**

2" - 12"

Double-D Shaft Drive

Shaft Drive: Double-D (14") Round & Keyed (16" & larger)

### **WD MODEL**

2"-12"

### **General Purpose Butterfly Valves – 141 Series**

| Size   | Size |       | Dimensions in Inches – 141 Series |      |      |       |       |       |       |         |  |
|--------|------|-------|-----------------------------------|------|------|-------|-------|-------|-------|---------|--|
| Inches | DN   | A     | В                                 | C    | D    | E     | ØF    | ØG    | ØG2   | Key     |  |
| 2      | 50   | 3.25  | 6.38                              | 1.25 | 1.75 | 0.394 | 0.496 | 0.375 |       |         |  |
| 2-1/2  | 65   | 3.75  | 6.88                              | 1.25 | 1.88 | 0.394 | 0.496 | 0.375 |       |         |  |
| 3      | 80   | 4.00  | 7.13                              | 1.25 | 1.88 | 0.394 | 0.496 | 0.375 |       |         |  |
| 4      | 100  | 4.88  | 7.88                              | 1.25 | 2.13 | 0.472 | 0.621 | 0.375 |       |         |  |
| 5      | 125  | 5.38  | 8.38                              | 1.25 | 2.25 | 0.551 | 0.745 | 0.375 |       |         |  |
| 6      | 150  | 5.88  | 8.88                              | 1.25 | 2.25 | 0.551 | 0.745 | 0.375 |       |         |  |
| 8      | 200  | 7.13  | 10.25                             | 1.75 | 2.50 | 0.669 | 0.870 | 0.563 | 0.438 |         |  |
| 10     | 250  | 8.25  | 11.50                             | 1.88 | 2.75 | 0.866 | 1.120 | 0.563 | 0.438 |         |  |
| 12     | 300  | 9.75  | 13.25                             | 1.88 | 3.13 | 0.945 | 1.244 | 0.563 |       |         |  |
| 14     | 350  | 11.00 | 14.50                             | 1.88 | 3.13 | 0.945 | 1.244 | 0.563 |       |         |  |
| 16     | 400  | 12.00 | 15.75                             | 2.00 | 3.50 |       | 1.313 | 0.563 |       | .313 sq |  |
| 18     | 450  | 14.38 | 16.63                             | 2.00 | 4.25 |       | 1.500 | 0.813 |       | .375 sq |  |
| 20     | 500  | 14.63 | 18.88                             | 2.50 | 5.25 |       | 1.625 | 0.813 |       | .375 sq |  |
| 24     | 600  | 18.00 | 22.13                             | 2.75 | 6.13 |       | 2.000 | 0.813 |       | .500 sq |  |

| Size   | Dimensions in Inches – 141 Series |       |       |       |       |        |       |             |             |  |  |  |  |
|--------|-----------------------------------|-------|-------|-------|-------|--------|-------|-------------|-------------|--|--|--|--|
| Inches | ØH                                | ØH2   | ØI    | ØJ    | K     | L      | M     | N (# Holes) | N (Tap UNC) |  |  |  |  |
| 2      | 2.756                             |       | 2.70  | 4.00  | 2.09  | 1.113  | 4.75  | 4           | .625-11     |  |  |  |  |
| 2-1/2  | 2.756                             |       | 2.70  | 4.75  | 2.54  | 1.706  | 5.50  | 4           | .625-11     |  |  |  |  |
| 3      | 2.756                             |       | 2.70  | 5.13  | 3.09  | 2.450  | 6.00  | 4           | .625-11     |  |  |  |  |
| 4      | 2.756                             |       | 2.70  | 6.75  | 4.09  | 3.488  | 7.50  | 8           | .625-11     |  |  |  |  |
| 5      | 2.756                             |       | 2.70  | 7.75  | 4.85  | 4.296  | 8.50  | 8           | .750-10     |  |  |  |  |
| 6      | 2.756                             |       | 2.70  | 8.63  | 6.13  | 5.697  | 9.50  | 8           | .750-10     |  |  |  |  |
| 8      | 4.921                             | 4.015 | 4.61  | 10.56 | 7.89  | 7.468  | 11.75 | 8           | .750-10     |  |  |  |  |
| 10     | 4.921                             | 4.015 | 4.61  | 13.06 | 9.89  | 9.484  | 14.25 | 12          | .875-9      |  |  |  |  |
| 12     | 4.921                             |       | 4.61  | 16.00 | 11.89 | 11.456 | 17.00 | 12          | .875-9      |  |  |  |  |
| 14     | 4.921                             |       | ø5.91 | 17.13 | 13.38 | 13.000 | 18.75 | 12          | 1.00-8      |  |  |  |  |
| 16     | 4.921                             |       | ø5.91 | 20.00 | 15.38 | 14.970 | 21.25 | 16          | 1.00-8      |  |  |  |  |
| 18     | 6.496                             |       | ø8.27 | 21.38 | 17.38 | 16.847 | 22.75 | 16          | 1.125-7     |  |  |  |  |
| 20     | 6.496                             |       | ø8.27 | 23.31 | 19.38 | 18.650 | 25.00 | 20          | 1.125-7     |  |  |  |  |
| 24     | 6.496                             |       | ø8.27 | 27.88 | 23.38 | 22.558 | 29.50 | 20          | 1.125-7     |  |  |  |  |