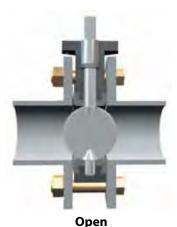

### **INSTALLING WD/LD141 SERIES VALVES**

Begin by positioning the disc at partially open; maintain the disc within the body face-to-face. After positioning the valve body between flanges, install flange bolts.

Do not use flange gaskets. Before tightening flange bolts, adjust disc to the full open position. This helps assure proper alignment and clearance between the outside diameter of the disc and the inside diameter of the pipe. Tighten bolts to spec with disc in full open position. After tightening, rotate disc carefully to closed position to assure proper outside diameter clearance.