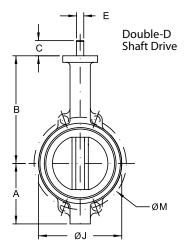

### **LD MODEL**

2" - 12"

Double-D Shaft Drive

Shaft Drive: Double-D (14") Round & Keyed (16" & larger)

### **General Purpose Butterfly Valves – 141 Series**

| Size   | Size |       | Dimensions in Inches – 141 Series |      |      |       |       |       |       |         |  |
|--------|------|-------|-----------------------------------|------|------|-------|-------|-------|-------|---------|--|
| Inches | DN   | A     | В                                 | C    | D    | E     | ØF    | ØG    | ØG2   | Key     |  |
| 2      | 50   | 3.25  | 6.38                              | 1.25 | 1.75 | 0.394 | 0.496 | 0.375 |       |         |  |
| 2-1/2  | 65   | 3.75  | 6.88                              | 1.25 | 1.88 | 0.394 | 0.496 | 0.375 |       |         |  |
| 3      | 80   | 4.00  | 7.13                              | 1.25 | 1.88 | 0.394 | 0.496 | 0.375 |       |         |  |
| 4      | 100  | 4.88  | 7.88                              | 1.25 | 2.13 | 0.472 | 0.621 | 0.375 |       |         |  |
| 5      | 125  | 5.38  | 8.38                              | 1.25 | 2.25 | 0.551 | 0.745 | 0.375 |       |         |  |
| 6      | 150  | 5.88  | 8.88                              | 1.25 | 2.25 | 0.551 | 0.745 | 0.375 |       |         |  |
| 8      | 200  | 7.13  | 10.25                             | 1.75 | 2.50 | 0.669 | 0.870 | 0.563 | 0.438 |         |  |
| 10     | 250  | 8.25  | 11.50                             | 1.88 | 2.75 | 0.866 | 1.120 | 0.563 | 0.438 |         |  |
| 12     | 300  | 9.75  | 13.25                             | 1.88 | 3.13 | 0.945 | 1.244 | 0.563 |       |         |  |
| 14     | 350  | 11.00 | 14.50                             | 1.88 | 3.13 | 0.945 | 1.244 | 0.563 |       |         |  |
| 16     | 400  | 12.00 | 15.75                             | 2.00 | 3.50 |       | 1.313 | 0.563 |       | .313 sq |  |
| 18     | 450  | 14.38 | 16.63                             | 2.00 | 4.25 |       | 1.500 | 0.813 |       | .375 sq |  |
| 20     | 500  | 14.63 | 18.88                             | 2.50 | 5.25 |       | 1.625 | 0.813 |       | .375 sq |  |
| 24     | 600  | 18.00 | 22.13                             | 2.75 | 6.13 |       | 2.000 | 0.813 |       | .500 sq |  |

| Size   | Dimensions in Inches – 141 Series |       |       |       |       |        |       |             |             |  |  |  |  |
|--------|-----------------------------------|-------|-------|-------|-------|--------|-------|-------------|-------------|--|--|--|--|
| Inches | ØH                                | ØH2   | ØI    | ØJ    | K     | L      | M     | N (# Holes) | N (Tap UNC) |  |  |  |  |
| 2      | 2.756                             |       | 2.70  | 4.00  | 2.09  | 1.113  | 4.75  | 4           | .625-11     |  |  |  |  |
| 2-1/2  | 2.756                             |       | 2.70  | 4.75  | 2.54  | 1.706  | 5.50  | 4           | .625-11     |  |  |  |  |
| 3      | 2.756                             |       | 2.70  | 5.13  | 3.09  | 2.450  | 6.00  | 4           | .625-11     |  |  |  |  |
| 4      | 2.756                             |       | 2.70  | 6.75  | 4.09  | 3.488  | 7.50  | 8           | .625-11     |  |  |  |  |
| 5      | 2.756                             |       | 2.70  | 7.75  | 4.85  | 4.296  | 8.50  | 8           | .750-10     |  |  |  |  |
| 6      | 2.756                             |       | 2.70  | 8.63  | 6.13  | 5.697  | 9.50  | 8           | .750-10     |  |  |  |  |
| 8      | 4.921                             | 4.015 | 4.61  | 10.56 | 7.89  | 7.468  | 11.75 | 8           | .750-10     |  |  |  |  |
| 10     | 4.921                             | 4.015 | 4.61  | 13.06 | 9.89  | 9.484  | 14.25 | 12          | .875-9      |  |  |  |  |
| 12     | 4.921                             |       | 4.61  | 16.00 | 11.89 | 11.456 | 17.00 | 12          | .875-9      |  |  |  |  |
| 14     | 4.921                             |       | ø5.91 | 17.13 | 13.38 | 13.000 | 18.75 | 12          | 1.00-8      |  |  |  |  |
| 16     | 4.921                             |       | ø5.91 | 20.00 | 15.38 | 14.970 | 21.25 | 16          | 1.00-8      |  |  |  |  |
| 18     | 6.496                             |       | ø8.27 | 21.38 | 17.38 | 16.847 | 22.75 | 16          | 1.125-7     |  |  |  |  |
| 20     | 6.496                             |       | ø8.27 | 23.31 | 19.38 | 18.650 | 25.00 | 20          | 1.125-7     |  |  |  |  |
| 24     | 6.496                             |       | ø8.27 | 27.88 | 23.38 | 22.558 | 29.50 | 20          | 1.125-7     |  |  |  |  |