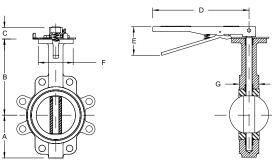

### **General Purpose Butterfly Valves – 141 Series**

| Size   | Size |       | Dimensions in Inches – 141 Series |      |      |       |       |       |       |         |  |
|--------|------|-------|-----------------------------------|------|------|-------|-------|-------|-------|---------|--|
| Inches | DN   | A     | В                                 | C    | D    | E     | ØF    | ØG    | ØG2   | Key     |  |
| 2      | 50   | 3.25  | 6.38                              | 1.25 | 1.75 | 0.394 | 0.496 | 0.375 |       |         |  |
| 2-1/2  | 65   | 3.75  | 6.88                              | 1.25 | 1.88 | 0.394 | 0.496 | 0.375 |       |         |  |
| 3      | 80   | 4.00  | 7.13                              | 1.25 | 1.88 | 0.394 | 0.496 | 0.375 |       |         |  |
| 4      | 100  | 4.88  | 7.88                              | 1.25 | 2.13 | 0.472 | 0.621 | 0.375 |       |         |  |
| 5      | 125  | 5.38  | 8.38                              | 1.25 | 2.25 | 0.551 | 0.745 | 0.375 |       |         |  |
| 6      | 150  | 5.88  | 8.88                              | 1.25 | 2.25 | 0.551 | 0.745 | 0.375 |       |         |  |
| 8      | 200  | 7.13  | 10.25                             | 1.75 | 2.50 | 0.669 | 0.870 | 0.563 | 0.438 |         |  |
| 10     | 250  | 8.25  | 11.50                             | 1.88 | 2.75 | 0.866 | 1.120 | 0.563 | 0.438 |         |  |
| 12     | 300  | 9.75  | 13.25                             | 1.88 | 3.13 | 0.945 | 1.244 | 0.563 |       |         |  |
| 14     | 350  | 11.00 | 14.50                             | 1.88 | 3.13 | 0.945 | 1.244 | 0.563 |       |         |  |
| 16     | 400  | 12.00 | 15.75                             | 2.00 | 3.50 |       | 1.313 | 0.563 |       | .313 sq |  |
| 18     | 450  | 14.38 | 16.63                             | 2.00 | 4.25 |       | 1.500 | 0.813 |       | .375 sq |  |
| 20     | 500  | 14.63 | 18.88                             | 2.50 | 5.25 |       | 1.625 | 0.813 |       | .375 sq |  |
| 24     | 600  | 18.00 | 22.13                             | 2.75 | 6.13 |       | 2.000 | 0.813 |       | .500 sq |  |

| Size   | Dimensions in Inches – 141 Series |       |       |       |       |        |       |             |             |  |  |  |  |
|--------|-----------------------------------|-------|-------|-------|-------|--------|-------|-------------|-------------|--|--|--|--|
| Inches | ØH                                | ØH2   | ØI    | ØJ    | K     | L      | M     | N (# Holes) | N (Tap UNC) |  |  |  |  |
| 2      | 2.756                             |       | 2.70  | 4.00  | 2.09  | 1.113  | 4.75  | 4           | .625-11     |  |  |  |  |
| 2-1/2  | 2.756                             |       | 2.70  | 4.75  | 2.54  | 1.706  | 5.50  | 4           | .625-11     |  |  |  |  |
| 3      | 2.756                             |       | 2.70  | 5.13  | 3.09  | 2.450  | 6.00  | 4           | .625-11     |  |  |  |  |
| 4      | 2.756                             |       | 2.70  | 6.75  | 4.09  | 3.488  | 7.50  | 8           | .625-11     |  |  |  |  |
| 5      | 2.756                             |       | 2.70  | 7.75  | 4.85  | 4.296  | 8.50  | 8           | .750-10     |  |  |  |  |
| 6      | 2.756                             |       | 2.70  | 8.63  | 6.13  | 5.697  | 9.50  | 8           | .750-10     |  |  |  |  |
| 8      | 4.921                             | 4.015 | 4.61  | 10.56 | 7.89  | 7.468  | 11.75 | 8           | .750-10     |  |  |  |  |
| 10     | 4.921                             | 4.015 | 4.61  | 13.06 | 9.89  | 9.484  | 14.25 | 12          | .875-9      |  |  |  |  |
| 12     | 4.921                             |       | 4.61  | 16.00 | 11.89 | 11.456 | 17.00 | 12          | .875-9      |  |  |  |  |
| 14     | 4.921                             |       | ø5.91 | 17.13 | 13.38 | 13.000 | 18.75 | 12          | 1.00-8      |  |  |  |  |
| 16     | 4.921                             |       | ø5.91 | 20.00 | 15.38 | 14.970 | 21.25 | 16          | 1.00-8      |  |  |  |  |
| 18     | 6.496                             |       | ø8.27 | 21.38 | 17.38 | 16.847 | 22.75 | 16          | 1.125-7     |  |  |  |  |
| 20     | 6.496                             |       | ø8.27 | 23.31 | 19.38 | 18.650 | 25.00 | 20          | 1.125-7     |  |  |  |  |
| 24     | 6.496                             |       | ø8.27 | 27.88 | 23.38 | 22.558 | 29.50 | 20          | 1.125-7     |  |  |  |  |