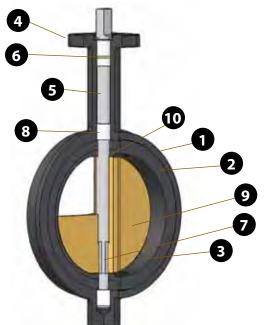

### (1) Body Design

Ductile Iron ASTM A536

<u>WD141 Model:</u> a one-piece wafer design with flange locating holes in larger sizes (8" to 12")

<u>LD141 Model:</u> valves are full lug with tapped lugs, to ANSI 125/150 drilling. Face-to-face dimensions meet universal interchangeability standards outlined in MSS SP-67 and API 609.

### (2) Blowout Proof Seat with Molded in Stiffener Ring

Valves are equipped with a stretch-resistant, non-collapsible blowout-proof seat. Phenolic Stiffener Ring (2"-12") Aluminum Stiffener Ring (14"-24")

### (3) Seat – No Gaskets Required

Design of the seat eliminates the need to use flange gaskets with the valves.

### (4) Mounting Flange For Actuator

Valve's cast-in top plate is designed to ISO 5211 standard dimensions for mounting of Apollo® actuators and manual operators.

### (5) Through Shaft

Assures positive disc positioning and dependable performance.

### (6) Weather Seal

All models are equipped with a shaft weather seal that prevents external media from entering the shaft bore.

### (7) Square Shaft-to-Disc Connection

Provides a robust shaft-to-disc connection without pins or bolts. Easy maintenance.

### (8) Three Bushings

Supports shaft at three locations to enhance shaft alignment and absorb actuator side thrusts.

### (9) Profiled Disc Design

Precision disc assures bubble-tight shut-off with minimal torque and longer seat life.

### (10) Shaft Seal

The shaft diameter is greater than the diameter of the seat's shaft hole creating a robust shaft seal. The stiffening ring molded into the seat guards against distortion, a frequent cause of shaft leakage.