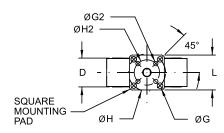

### **WD MODEL**

2"-12"

### **General Purpose Butterfly Valves – 141 Series**

| Size   | Size |       | Dimensions in Inches – 141 Series |      |      |       |       |       |       |         |  |
|--------|------|-------|-----------------------------------|------|------|-------|-------|-------|-------|---------|--|
| Inches | DN   | A     | В                                 | C    | D    | E     | ØF    | ØG    | ØG2   | Key     |  |
| 2      | 50   | 3.25  | 6.38                              | 1.25 | 1.75 | 0.394 | 0.496 | 0.375 |       |         |  |
| 2-1/2  | 65   | 3.75  | 6.88                              | 1.25 | 1.88 | 0.394 | 0.496 | 0.375 |       |         |  |
| 3      | 80   | 4.00  | 7.13                              | 1.25 | 1.88 | 0.394 | 0.496 | 0.375 |       |         |  |
| 4      | 100  | 4.88  | 7.88                              | 1.25 | 2.13 | 0.472 | 0.621 | 0.375 |       |         |  |
| 5      | 125  | 5.38  | 8.38                              | 1.25 | 2.25 | 0.551 | 0.745 | 0.375 |       |         |  |
| 6      | 150  | 5.88  | 8.88                              | 1.25 | 2.25 | 0.551 | 0.745 | 0.375 |       |         |  |
| 8      | 200  | 7.13  | 10.25                             | 1.75 | 2.50 | 0.669 | 0.870 | 0.563 | 0.438 |         |  |
| 10     | 250  | 8.25  | 11.50                             | 1.88 | 2.75 | 0.866 | 1.120 | 0.563 | 0.438 |         |  |
| 12     | 300  | 9.75  | 13.25                             | 1.88 | 3.13 | 0.945 | 1.244 | 0.563 |       |         |  |
| 14     | 350  | 11.00 | 14.50                             | 1.88 | 3.13 | 0.945 | 1.244 | 0.563 |       |         |  |
| 16     | 400  | 12.00 | 15.75                             | 2.00 | 3.50 |       | 1.313 | 0.563 |       | .313 sq |  |
| 18     | 450  | 14.38 | 16.63                             | 2.00 | 4.25 |       | 1.500 | 0.813 |       | .375 sq |  |
| 20     | 500  | 14.63 | 18.88                             | 2.50 | 5.25 |       | 1.625 | 0.813 |       | .375 sq |  |
| 24     | 600  | 18.00 | 22.13                             | 2.75 | 6.13 |       | 2.000 | 0.813 |       | .500 sq |  |

| Size   | Dimensions in Inches – 141 Series |       |       |       |       |        |       |             |             |  |  |  |  |
|--------|-----------------------------------|-------|-------|-------|-------|--------|-------|-------------|-------------|--|--|--|--|
| Inches | ØH                                | ØH2   | ØI    | ØJ    | K     | L      | M     | N (# Holes) | N (Tap UNC) |  |  |  |  |
| 2      | 2.756                             |       | 2.70  | 4.00  | 2.09  | 1.113  | 4.75  | 4           | .625-11     |  |  |  |  |
| 2-1/2  | 2.756                             |       | 2.70  | 4.75  | 2.54  | 1.706  | 5.50  | 4           | .625-11     |  |  |  |  |
| 3      | 2.756                             |       | 2.70  | 5.13  | 3.09  | 2.450  | 6.00  | 4           | .625-11     |  |  |  |  |
| 4      | 2.756                             |       | 2.70  | 6.75  | 4.09  | 3.488  | 7.50  | 8           | .625-11     |  |  |  |  |
| 5      | 2.756                             |       | 2.70  | 7.75  | 4.85  | 4.296  | 8.50  | 8           | .750-10     |  |  |  |  |
| 6      | 2.756                             |       | 2.70  | 8.63  | 6.13  | 5.697  | 9.50  | 8           | .750-10     |  |  |  |  |
| 8      | 4.921                             | 4.015 | 4.61  | 10.56 | 7.89  | 7.468  | 11.75 | 8           | .750-10     |  |  |  |  |
| 10     | 4.921                             | 4.015 | 4.61  | 13.06 | 9.89  | 9.484  | 14.25 | 12          | .875-9      |  |  |  |  |
| 12     | 4.921                             |       | 4.61  | 16.00 | 11.89 | 11.456 | 17.00 | 12          | .875-9      |  |  |  |  |
| 14     | 4.921                             |       | ø5.91 | 17.13 | 13.38 | 13.000 | 18.75 | 12          | 1.00-8      |  |  |  |  |
| 16     | 4.921                             |       | ø5.91 | 20.00 | 15.38 | 14.970 | 21.25 | 16          | 1.00-8      |  |  |  |  |
| 18     | 6.496                             |       | ø8.27 | 21.38 | 17.38 | 16.847 | 22.75 | 16          | 1.125-7     |  |  |  |  |
| 20     | 6.496                             |       | ø8.27 | 23.31 | 19.38 | 18.650 | 25.00 | 20          | 1.125-7     |  |  |  |  |
| 24     | 6.496                             |       | ø8.27 | 27.88 | 23.38 | 22.558 | 29.50 | 20          | 1.125-7     |  |  |  |  |