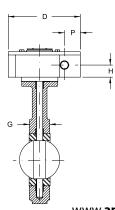

### **PERFORMANCE RATING**

• Max Operating Pressure: 200 psi (13.8 bar)

• Temperature Range: -30°F (-34°C) to 275°F (135°C)

| Size  |      | Dimens | ions in Inc | hes – 149 S | es – 149 Series with Handle |      |      |  |
|-------|------|--------|-------------|-------------|-----------------------------|------|------|--|
| (in)  | Α    | В      | С           | D           | E                           | F    | G    |  |
| 2     | 3.25 | 6.38   | 1.25        | 10.5        | 3.1                         | 2.70 | 1.75 |  |
| 2-1/2 | 3.75 | 6.88   | 1.25        | 10.5        | 3.1                         | 2.70 | 1.88 |  |
| 3     | 4.00 | 7.13   | 1.25        | 10.5        | 3.1                         | 2.70 | 1.88 |  |
| 4     | 4.88 | 7.88   | 1.25        | 10.5        | 3.1                         | 2.70 | 2.13 |  |
| 5     | 5.38 | 8.38   | 1.25        | 10.5        | 3.1                         | 2.70 | 2.25 |  |
| 6     | 5.88 | 8.88   | 1.25        | 10.5        | 3.1                         | 2.70 | 2.25 |  |
| 8     | 7.13 | 10.25  | 1.75        | 14.3        | 3.5                         | 4.61 | 2.50 |  |
| 10    | 8.25 | 11.50  | 1.88        | 14.3        | 3.5                         | 4.61 | 2.75 |  |
| 12    | 9.75 | 13.25  | 1.88        | 14.3        | 3.5                         | 4.61 | 3.13 |  |

| Size | Dimensions in Inches — 149 Series with Gear Operator |       |      |      |      |      |      |      |      |       |  |  |
|------|------------------------------------------------------|-------|------|------|------|------|------|------|------|-------|--|--|
| (in) | A                                                    | В     | C    | D    | G    | Н    | J    | K    | P    | ØR    |  |  |
| 8    | 7.13                                                 | 10.25 | 3.38 | 8.00 | 2.50 | 1.62 | 9.48 | 3.25 | 1.50 | 11.88 |  |  |
| 10   | 8.25                                                 | 11.50 | 3.38 | 8.00 | 2.75 | 1.62 | 9.48 | 3.25 | 1.50 | 11.88 |  |  |
| 12   | 9.75                                                 | 13.25 | 3.38 | 8.00 | 3.13 | 1.62 | 9.48 | 3.25 | 1.50 | 11.88 |  |  |