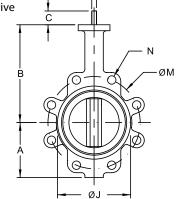

### **PERFORMANCE RATING**

• Max Operating Pressure: 200 psi (13.8 bar)

• Temperature Range: -30°F (-34°C) to 275°F (135°C)

| Size  |      | Dimens | ions in Inc | hes – 149 S | es – 149 Series with Handle |      |      |  |
|-------|------|--------|-------------|-------------|-----------------------------|------|------|--|
| (in)  | Α    | В      | С           | D           | E                           | F    | G    |  |
| 2     | 3.25 | 6.38   | 1.25        | 10.5        | 3.1                         | 2.70 | 1.75 |  |
| 2-1/2 | 3.75 | 6.88   | 1.25        | 10.5        | 3.1                         | 2.70 | 1.88 |  |
| 3     | 4.00 | 7.13   | 1.25        | 10.5        | 3.1                         | 2.70 | 1.88 |  |
| 4     | 4.88 | 7.88   | 1.25        | 10.5        | 3.1                         | 2.70 | 2.13 |  |
| 5     | 5.38 | 8.38   | 1.25        | 10.5        | 3.1                         | 2.70 | 2.25 |  |
| 6     | 5.88 | 8.88   | 1.25        | 10.5        | 3.1                         | 2.70 | 2.25 |  |
| 8     | 7.13 | 10.25  | 1.75        | 14.3        | 3.5                         | 4.61 | 2.50 |  |
| 10    | 8.25 | 11.50  | 1.88        | 14.3        | 3.5                         | 4.61 | 2.75 |  |
| 12    | 9.75 | 13.25  | 1.88        | 14.3        | 3.5                         | 4.61 | 3.13 |  |

| Size | Dimensions in Inches — 149 Series with Gear Operator |       |      |      |      |      |      |      |      |       |  |  |
|------|------------------------------------------------------|-------|------|------|------|------|------|------|------|-------|--|--|
| (in) | A                                                    | В     | C    | D    | G    | Н    | J    | K    | P    | ØR    |  |  |
| 8    | 7.13                                                 | 10.25 | 3.38 | 8.00 | 2.50 | 1.62 | 9.48 | 3.25 | 1.50 | 11.88 |  |  |
| 10   | 8.25                                                 | 11.50 | 3.38 | 8.00 | 2.75 | 1.62 | 9.48 | 3.25 | 1.50 | 11.88 |  |  |
| 12   | 9.75                                                 | 13.25 | 3.38 | 8.00 | 3.13 | 1.62 | 9.48 | 3.25 | 1.50 | 11.88 |  |  |