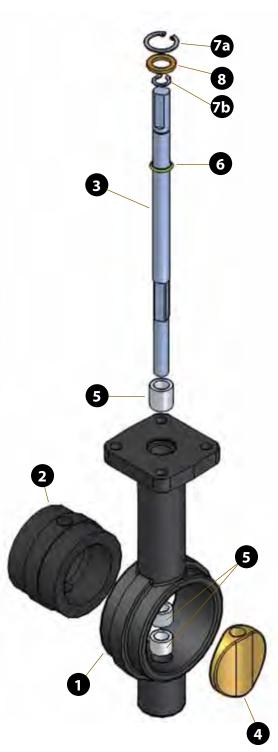

### **General Purpose Butterfly Valves – 141 Series**

Exploded View
WD141 – Wafer Design Shown

|      | PAR                        | TS LIST – 141 SERIES                                                                                                              |        |
|------|----------------------------|-----------------------------------------------------------------------------------------------------------------------------------|--------|
| ltem | Description                | Material                                                                                                                          | Qty    |
| 1    | Body                       | Ductile Iron<br>ASTM A536 (65-45-12)                                                                                              | 1      |
| 2    | Seat                       | EPDM*<br>or<br>Buna-N (Nitrile)*<br>or<br>FKM*                                                                                    | 1      |
| 3    | Shaft                      | 416 Stainless Steel ASTM A564                                                                                                     | 1      |
| 4    | Disc                       | Nickel Plated Ductile Iron ASTM A536 (65-45-12) or Aluminum-Bronze ASTM B148, C95400 or 316 Stainless Steel A STM A351, Type CF8M | 1      |
| 5    | Bushing                    | PTFE                                                                                                                              | 3      |
| 6    | Weather Seal               | EPDM                                                                                                                              | 1      |
| 7a   | Retainer                   | Steel with Protective Finish                                                                                                      | 1      |
| 7b   | Retainer                   | Steel with Protective Finish                                                                                                      | 1      |
| 8    | Washer                     | Brass                                                                                                                             | 1      |
| 9    | Set Screws<br>(Flat Point) | Steel with Protective Finish                                                                                                      | 2 to 6 |
| 10   | Set Screws<br>(Cone Point) | Steel with Protective Finish                                                                                                      | 2 to 6 |
| 11   | Nameplate                  |                                                                                                                                   | 1      |