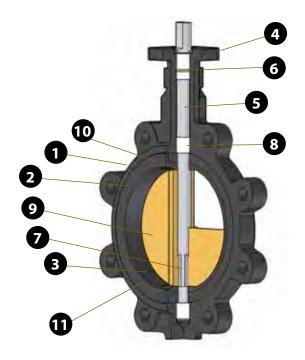

### (1) Body Design

Ductile Iron ASTM A536

<u>WD141 Model:</u> a one-piece wafer design with flange locating holes in larger sizes (8" to 12")

<u>LD141 Model:</u> valves are full lug with tapped lugs, to ANSI 125/150 drilling. Face-to-face dimensions meet universal interchangeability standards outlined in MSS SP-67 and API 609.

### (2) Blowout Proof Seat with Molded in Stiffener Ring

Valves are equipped with a stretch-resistant, non-collapsible blowout-proof seat. Phenolic Stiffener Ring (2"-12") Aluminum Stiffener Ring (14"-24")

### (3) Seat – No Gaskets Required

Design of the seat eliminates the need to use flange gaskets with the valves.

### (4) Mounting Flange For Actuator

Valve's cast-in top plate is designed to ISO 5211 standard dimensions for mounting of Apollo® actuators and manual operators.

### (5) Through Shaft

Assures positive disc positioning and dependable performance.

### (6) Weather Seal

All models are equipped with a shaft weather seal that prevents external media from entering the shaft bore.

### (7) Square Shaft-to-Disc Connection

Provides a robust shaft-to-disc connection without pins or bolts. Easy maintenance.

### (8) Three Bushings

Supports shaft at three locations to enhance shaft alignment and absorb actuator side thrusts.

### (9) Profiled Disc Design

Precision disc assures bubble-tight shut-off with minimal torque and longer seat life.

### (10) Shaft Seal

The shaft diameter is greater than the diameter of the seat's shaft hole creating a robust shaft seal. The stiffening ring molded into the seat guards against distortion, a frequent cause of shaft leakage.

### (11) End of Line Service

All 2" to 24" LD Model valves are equipped with retainer screws for dead end service; 2" through 12" to 200 psig, 14" through 24" to 150 psig.

<u>Testing:</u> All valves are 100 percent factory tested before shipping.