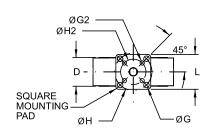

### **LD MODEL**

2" - 12"

Double-D Shaft Drive

Shaft Drive: Double-D (14") Round & Keyed (16" & larger)

### **WD MODEL**

2"-12"

### **General Purpose Butterfly Valves – 141 Series**

| Size   | Size |       | Dimensions in Inches – 141 Series |      |      |       |       |       |       |         |  |
|--------|------|-------|-----------------------------------|------|------|-------|-------|-------|-------|---------|--|
| Inches | DN   | A     | В                                 | C    | D    | E     | ØF    | ØG    | ØG2   | Key     |  |
| 2      | 50   | 3.25  | 6.38                              | 1.25 | 1.75 | 0.394 | 0.496 | 0.375 |       |         |  |
| 2-1/2  | 65   | 3.75  | 6.88                              | 1.25 | 1.88 | 0.394 | 0.496 | 0.375 |       |         |  |
| 3      | 80   | 4.00  | 7.13                              | 1.25 | 1.88 | 0.394 | 0.496 | 0.375 |       |         |  |
| 4      | 100  | 4.88  | 7.88                              | 1.25 | 2.13 | 0.472 | 0.621 | 0.375 |       |         |  |
| 5      | 125  | 5.38  | 8.38                              | 1.25 | 2.25 | 0.551 | 0.745 | 0.375 |       |         |  |
| 6      | 150  | 5.88  | 8.88                              | 1.25 | 2.25 | 0.551 | 0.745 | 0.375 |       |         |  |
| 8      | 200  | 7.13  | 10.25                             | 1.75 | 2.50 | 0.669 | 0.870 | 0.563 | 0.438 |         |  |
| 10     | 250  | 8.25  | 11.50                             | 1.88 | 2.75 | 0.866 | 1.120 | 0.563 | 0.438 |         |  |
| 12     | 300  | 9.75  | 13.25                             | 1.88 | 3.13 | 0.945 | 1.244 | 0.563 |       |         |  |
| 14     | 350  | 11.00 | 14.50                             | 1.88 | 3.13 | 0.945 | 1.244 | 0.563 |       |         |  |
| 16     | 400  | 12.00 | 15.75                             | 2.00 | 3.50 |       | 1.313 | 0.563 |       | .313 sq |  |
| 18     | 450  | 14.38 | 16.63                             | 2.00 | 4.25 |       | 1.500 | 0.813 |       | .375 sq |  |
| 20     | 500  | 14.63 | 18.88                             | 2.50 | 5.25 |       | 1.625 | 0.813 |       | .375 sq |  |
| 24     | 600  | 18.00 | 22.13                             | 2.75 | 6.13 |       | 2.000 | 0.813 |       | .500 sq |  |

| Size   | Dimensions in Inches – 141 Series |       |       |       |       |        |       |             |             |  |  |  |  |
|--------|-----------------------------------|-------|-------|-------|-------|--------|-------|-------------|-------------|--|--|--|--|
| Inches | ØH                                | ØH2   | ØI    | ØJ    | K     | L      | M     | N (# Holes) | N (Tap UNC) |  |  |  |  |
| 2      | 2.756                             |       | 2.70  | 4.00  | 2.09  | 1.113  | 4.75  | 4           | .625-11     |  |  |  |  |
| 2-1/2  | 2.756                             |       | 2.70  | 4.75  | 2.54  | 1.706  | 5.50  | 4           | .625-11     |  |  |  |  |
| 3      | 2.756                             |       | 2.70  | 5.13  | 3.09  | 2.450  | 6.00  | 4           | .625-11     |  |  |  |  |
| 4      | 2.756                             |       | 2.70  | 6.75  | 4.09  | 3.488  | 7.50  | 8           | .625-11     |  |  |  |  |
| 5      | 2.756                             |       | 2.70  | 7.75  | 4.85  | 4.296  | 8.50  | 8           | .750-10     |  |  |  |  |
| 6      | 2.756                             |       | 2.70  | 8.63  | 6.13  | 5.697  | 9.50  | 8           | .750-10     |  |  |  |  |
| 8      | 4.921                             | 4.015 | 4.61  | 10.56 | 7.89  | 7.468  | 11.75 | 8           | .750-10     |  |  |  |  |
| 10     | 4.921                             | 4.015 | 4.61  | 13.06 | 9.89  | 9.484  | 14.25 | 12          | .875-9      |  |  |  |  |
| 12     | 4.921                             |       | 4.61  | 16.00 | 11.89 | 11.456 | 17.00 | 12          | .875-9      |  |  |  |  |
| 14     | 4.921                             |       | ø5.91 | 17.13 | 13.38 | 13.000 | 18.75 | 12          | 1.00-8      |  |  |  |  |
| 16     | 4.921                             |       | ø5.91 | 20.00 | 15.38 | 14.970 | 21.25 | 16          | 1.00-8      |  |  |  |  |
| 18     | 6.496                             |       | ø8.27 | 21.38 | 17.38 | 16.847 | 22.75 | 16          | 1.125-7     |  |  |  |  |
| 20     | 6.496                             |       | ø8.27 | 23.31 | 19.38 | 18.650 | 25.00 | 20          | 1.125-7     |  |  |  |  |
| 24     | 6.496                             |       | ø8.27 | 27.88 | 23.38 | 22.558 | 29.50 | 20          | 1.125-7     |  |  |  |  |