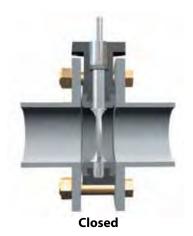

### **INSTALLING WD/LD141 SERIES VALVES**

Begin by positioning the disc at partially open; maintain the disc within the body face-to-face. After positioning the valve body between flanges, install flange bolts.

Do not use flange gaskets. Before tightening flange bolts, adjust disc to the full open position. This helps assure proper alignment and clearance between the outside diameter of the disc and the inside diameter of the pipe. Tighten bolts to spec with disc in full open position. After tightening, rotate disc carefully to closed position to assure proper outside diameter clearance.