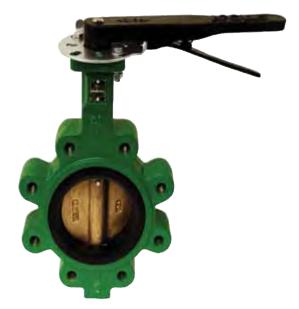

### **Advantages – 141 Series**

WD141: One-piece wafer-style, sizes 2" to 12"

LD141: Lug valves, sizes 2" to 24"

Both models come equipped with an extended neck providing at least 2" clearance between the valve top plate and pipe flange to allow ease of insulation installation.

### **TEN (10) POSITION HANDLE (SUFFIX 1)**

The 10 position handle is the most common manual operator for valves 8" and smaller. (It can be specified on valves through 12" size.) The 10 position handle allows the valve to be set in any one of ten positions between fully open and fully closed (approximately 10 degree increments).