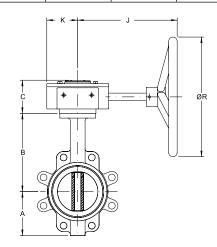

### **PERFORMANCE RATING**

• Max Operating Pressure: 200 psi (13.8 bar)

• Temperature Range: -30°F (-34°C) to 275°F (135°C)

| Size  |      | Dimens | ions in Inc | hes – 149 S | es – 149 Series with Handle |      |      |  |
|-------|------|--------|-------------|-------------|-----------------------------|------|------|--|
| (in)  | Α    | В      | С           | D           | E                           | F    | G    |  |
| 2     | 3.25 | 6.38   | 1.25        | 10.5        | 3.1                         | 2.70 | 1.75 |  |
| 2-1/2 | 3.75 | 6.88   | 1.25        | 10.5        | 3.1                         | 2.70 | 1.88 |  |
| 3     | 4.00 | 7.13   | 1.25        | 10.5        | 3.1                         | 2.70 | 1.88 |  |
| 4     | 4.88 | 7.88   | 1.25        | 10.5        | 3.1                         | 2.70 | 2.13 |  |
| 5     | 5.38 | 8.38   | 1.25        | 10.5        | 3.1                         | 2.70 | 2.25 |  |
| 6     | 5.88 | 8.88   | 1.25        | 10.5        | 3.1                         | 2.70 | 2.25 |  |
| 8     | 7.13 | 10.25  | 1.75        | 14.3        | 3.5                         | 4.61 | 2.50 |  |
| 10    | 8.25 | 11.50  | 1.88        | 14.3        | 3.5                         | 4.61 | 2.75 |  |
| 12    | 9.75 | 13.25  | 1.88        | 14.3        | 3.5                         | 4.61 | 3.13 |  |

| Size | Dimensions in Inches — 149 Series with Gear Operator |       |      |      |      |      |      |      |      |       |  |  |
|------|------------------------------------------------------|-------|------|------|------|------|------|------|------|-------|--|--|
| (in) | A                                                    | В     | C    | D    | G    | Н    | J    | K    | P    | ØR    |  |  |
| 8    | 7.13                                                 | 10.25 | 3.38 | 8.00 | 2.50 | 1.62 | 9.48 | 3.25 | 1.50 | 11.88 |  |  |
| 10   | 8.25                                                 | 11.50 | 3.38 | 8.00 | 2.75 | 1.62 | 9.48 | 3.25 | 1.50 | 11.88 |  |  |
| 12   | 9.75                                                 | 13.25 | 3.38 | 8.00 | 3.13 | 1.62 | 9.48 | 3.25 | 1.50 | 11.88 |  |  |