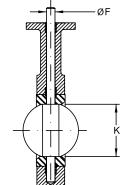

### **PERFORMANCE RATING**

• Max Operating Pressure: 200 psi (13.8 bar)

• Temperature Range: -30°F (-34°C) to 275°F (135°C)

| Size  |      | Dimens | ions in Inc | hes – 149 S | es – 149 Series with Handle |      |      |  |
|-------|------|--------|-------------|-------------|-----------------------------|------|------|--|
| (in)  | Α    | В      | С           | D           | E                           | F    | G    |  |
| 2     | 3.25 | 6.38   | 1.25        | 10.5        | 3.1                         | 2.70 | 1.75 |  |
| 2-1/2 | 3.75 | 6.88   | 1.25        | 10.5        | 3.1                         | 2.70 | 1.88 |  |
| 3     | 4.00 | 7.13   | 1.25        | 10.5        | 3.1                         | 2.70 | 1.88 |  |
| 4     | 4.88 | 7.88   | 1.25        | 10.5        | 3.1                         | 2.70 | 2.13 |  |
| 5     | 5.38 | 8.38   | 1.25        | 10.5        | 3.1                         | 2.70 | 2.25 |  |
| 6     | 5.88 | 8.88   | 1.25        | 10.5        | 3.1                         | 2.70 | 2.25 |  |
| 8     | 7.13 | 10.25  | 1.75        | 14.3        | 3.5                         | 4.61 | 2.50 |  |
| 10    | 8.25 | 11.50  | 1.88        | 14.3        | 3.5                         | 4.61 | 2.75 |  |
| 12    | 9.75 | 13.25  | 1.88        | 14.3        | 3.5                         | 4.61 | 3.13 |  |

| Size | Dimensions in Inches — 149 Series with Gear Operator |       |      |      |      |      |      |      |      |       |  |  |
|------|------------------------------------------------------|-------|------|------|------|------|------|------|------|-------|--|--|
| (in) | A                                                    | В     | C    | D    | G    | Н    | J    | K    | P    | ØR    |  |  |
| 8    | 7.13                                                 | 10.25 | 3.38 | 8.00 | 2.50 | 1.62 | 9.48 | 3.25 | 1.50 | 11.88 |  |  |
| 10   | 8.25                                                 | 11.50 | 3.38 | 8.00 | 2.75 | 1.62 | 9.48 | 3.25 | 1.50 | 11.88 |  |  |
| 12   | 9.75                                                 | 13.25 | 3.38 | 8.00 | 3.13 | 1.62 | 9.48 | 3.25 | 1.50 | 11.88 |  |  |