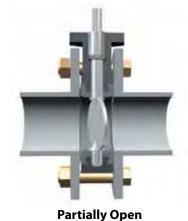

### **INSTALLING WD/LD141 SERIES VALVES**

Begin by positioning the disc at partially open; maintain the disc within the body face-to-face. After positioning the valve body between flanges, install flange bolts.

Do not use flange gaskets. Before tightening flange bolts, adjust disc to the full open position. This helps assure proper alignment and clearance between the outside diameter of the disc and the inside diameter of the pipe. Tighten bolts to spec with disc in full open position. After tightening, rotate disc carefully to closed position to assure proper outside diameter clearance.