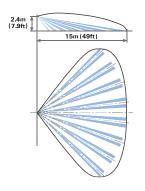

y dimensions and differentiation from backgrounds and pets Microwave detection based on Doppler concept

Approval Listings: FCC/IC, UL/ULC

- Unique microwave motion sensor module with micro-strip patch antenna
- Advanced ASIC-based electronics Height installation calibration free 2-way PIR/ microwave sensitivity adjustment
- User-friendly installation with or without swivel-mount bracket available separately: LC-L1ST

| Model          | Description                                       |
|----------------|---------------------------------------------------|
| LC-103-PIMSK-W | Form 'A' 10.525 GHz alarm contact & tamper switch |
| LC-104-PIMW-W  | Form 'A' 10.525 GHz alarm contact & tamper switch |
| LC-124-PIMW-W  | Form 'C' 10.525 GHz alarm contact & tamper switch |

## Coverage Pattern



## LC-L1ST bracket



Ceiling mounting



Wall mounting