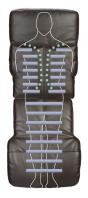

Strategically positioned jade stones and air cells provide targeted full-body relief.

# FEATURES:

- Strategically positioned jade stones and gentle-wave therapy provide targeted full-body relief
- Rapid-deploying, far-infrared heat rays radiate up to three inches deep into muscle tissue
- Easy-to-use power recline system allows precise position control
- Articulating headrest with contoured comfort pillow gives you an optimized angle for TV viewing and reading
- Luxurious Top-Grain Leather Upholstery

#### JADE-STONE-TRANSMITTED FAR-INFRARED HEAT

Jade stones radiate far-infrared rays that deliver healing warmth up to three inches deep into muscle tissue, reducing inflammation, relieving joint and muscle pain, improving circulation, and speeding cellular recovery.