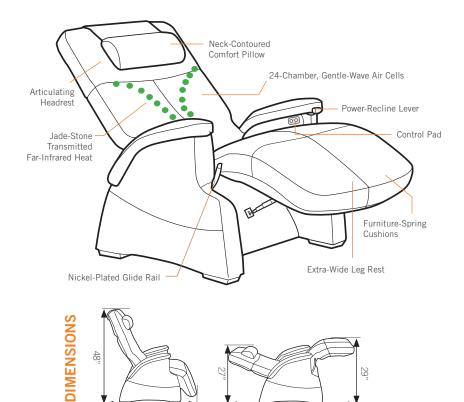

# FEATURES:

- Strategically positioned jade stones and gentle-wave therapy provide targeted full-body relief
- Rapid-deploying, far-infrared heat rays radiate up to three inches deep into muscle tissue
- Easy-to-use power recline system allows precise position control
- Articulating headrest with contoured comfort pillow gives you an optimized angle for TV viewing and reading
- Luxurious Top-Grain Leather Upholstery

#### CONTROL PAD

Easily control the Serenity® chair's array of wellness features with the push of a button. Choose from three intensities of far-infrared heat that radiate through jade stones to provide soothing relief deep into muscles, joints and soft tissue. Start the Serenity® Wave Therapy and bring the body into a deep state of relaxation.

#### JADE-STONE-TRANSMITTED FAR-INFRARED HEAT

Jade stones radiate far-infrared rays that deliver healing warmth up to three inches deep into muscle tissue, reducing inflammation, relieving joint and muscle pain, improving circulation, and speeding cellular recovery.

# **HEATED GENTLE-WAVE THERAPY**

The chair's rapid-deploying heat quickly reaches the optimal temperature, then electronically maintains the perfect level of warmth. Combine that with the Serenity® Wave Therapy technology and elevate the body to a new state of comfort and ultimate relaxation.

## **ELECTRIC RECLINE SYSTEM**

A smooth-functioning, high-performance recline system with whisper-quiet motors eases the chair from upright to full recline in less than 15 seconds. You control your journey from sitting to floating with an unobtrusive, easy-to-use fingertip recline lever.

## LUXURIOUS TOP-GRAIN LEATHER

Surrounding yourself in fine leather is the ultimate luxury. Our Top-grain leather is made from the strongest and most supple part of the hide. When seated in the chair, you'll feel cradled in comfort.