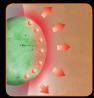

#### JADE-STONE-TRANSMITTED FAR-INFRARED HEAT

Jade stones radiate far-infrared rays that deliver healing warmth up to three inches deep into muscle tissue, reducing inflammation, relieving joint and muscle pain, improving circulation, and speeding cellular recovery.

65'