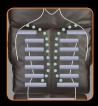

Strategically positioned jade stones and air cells provide targeted full-body relief.

# **HEATED GENTLE-WAVE THERAPY**

The chair's rapid-deploying heat quickly reaches the optimal temperature, then electronically maintains the perfect level of warmth. Combine that with the Serenity® Wave Therapy technology and elevate the body to a new state of comfort and ultimate relaxation.