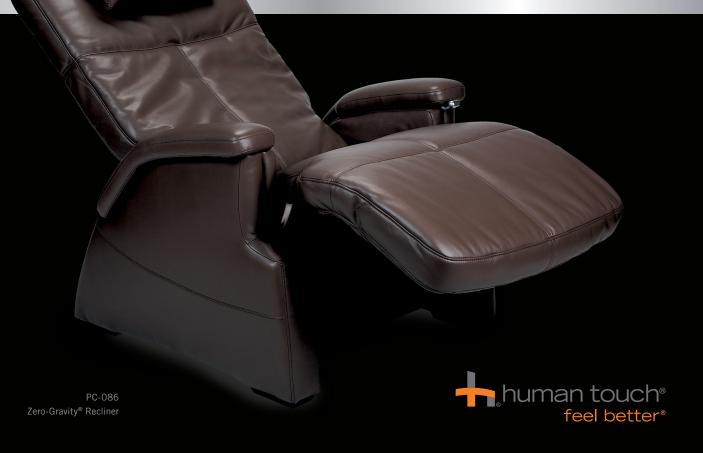

# The earth's HEALING ELEMENTS right in your living room.

Where heat, waves, weightlessness and beauty come together lies serenity—The Perfect Chair<sup>®</sup> Serenity<sup>®</sup> Plus, to be exact. We've seamlessly integrated earth's natural elements and the healing arts of the Far East into an amazingly luxurious chair that soothes tired, aching muscles, elevating the body to a new state of comfort and relaxation.

Black Leather PC-086-100-013

**3-Year Limited Warranty** 