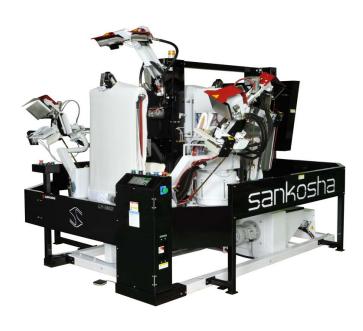

## **LP-190U**

## LP-190U **Double Buck Shirt Press**

## **Product Features**

- Shoulder Press: Specifically designed to provide the best possible press in that hard to finish area.
- Multilingual Display Board: User friendly feature utilizing four languages such as English, French, Korean & Spanish.
- Steam Injection A new steam injection system covers the entire body width and with a new heated buck body, processing time is reduced.
- Tensioning Tuck Press: A new lower tuck clamp has been installed along with a tensioning function improving the tuck finish quality.
- Side Expanders: Improved side expanders open early to eliminate wrinkles.