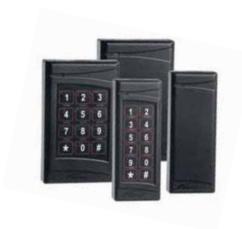

## Readers

• MAXSYS supports a wide range of 26-bit Weigand readers: Polaris™, ioProx<sup>™</sup>, Shadowprox<sup>™</sup>, HID and Kantech XSF Technologies

Approval Listings: FCC/IC

• To order or request more information on Kantech products, please visit www.kantech.com