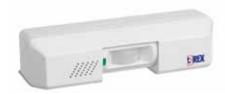

## T-REX Request-To-Exit Detector

• MAXSYS supports passive infrared request-to-exit detector with patented X-Y targeting™ and DSP (Digital Signal Processing)

Approval Listings: FCC/IC, UL

• To order or request more information on Kantech products, please visit www.kantech.com