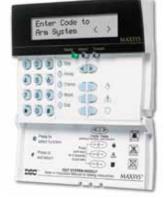

## LCD4501 MAXSYS Programmable-Message LCD Keypad

- Connect up to 16 keypads
- Large, backlit, 2-line, 32-character display
- Plain-language display of zone status, system status, trouble conditions, event buffer, system instructions, date and time

Approval Listings: FCC/IC, UL/ULC, CSFM

- Ready, Armed and Trouble LEDs
- 5 programmable function keys
- 4 keypad-activated alarms: Panic, Auxiliary, Fire and Duress
  Paged light hasat
- Backlight boost