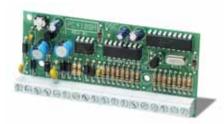

# PC4108A & PC4116 MAXSYS 8/16 Hardwire Zone Expanders

- PC4108A adds 8 hardwire zones
- PC4116 adds 16 hardwire zones

Approval Listings: FCC/IC, UL/ULC, CSFM

• AUX power rated at 250 mA (PTC protected)