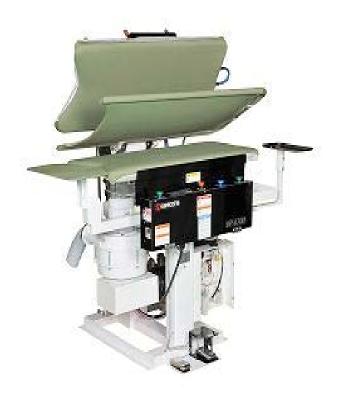

## υμ-Ωίπη

DP-870U Double Legger Press

**Product Features** 

• Separating press heads for optimum quality

• Presses both legs in one setting providing greater productivity