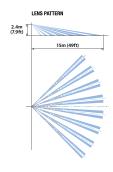

écor.

- Form 'A' or 'C' alarm contact and tamper switch
- Digital signal analysis
- Pet immunity up to 55 lb (25 kg)
- Quad Linear Imaging Technology for sharp analysis of body dimensions and differentiation from backgrounds and pets
- Advanced ASIC-based electronics
- Compact design for residential installations
- Adjustable variable pulse count
- PIR sensitivity adjustment
- · Height installation calibration free
- Available in packages of 6 (LC-100-PI-6PK)
- LC-L1ST bracket available separately

Approval Listings: FCC/IC, UL/ULC

| Model         | Description                            |
|---------------|----------------------------------------|
| LC-100-PI-6PK | Form 'A' alarm contact & tamper switch |
| LC-120-PI     | Form 'C' alarm contact & tamper switch |



## Coverage Pattern



## LC-L1ST bracket



Ceiling mounting



Wall mounting