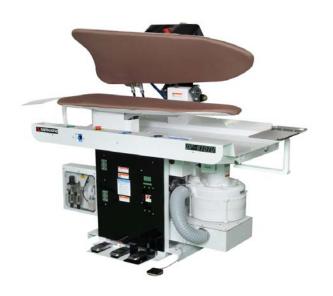

## **DP-610TU**

DP-610TU Utility Legger Press

**Product Features** 

- Self-contained vacuum
- Automatic motor stop (after 10 seconds)
- Inverter for Vacuum Motor

## **Product Specifications**

| Power:                          | 3 Phase, 220V, 5A                          |
|---------------------------------|--------------------------------------------|
| Weight:                         | 750 Lbs.                                   |
| Air Consumption:                | 12.5 liter / cycle                         |
| Steam Consumption:              | 0.6 hp / 10 Kg/h                           |
| Air Pressure:                   | 73 psi / 0.5 Mpa                           |
| Steam Pressure:                 | 85 psi / 0.6 Mpa                           |
| Air Connection:                 | 3/8                                        |
| Steam Connection:               | Inlet 1/2, Outlet 1/2                      |
| Dimension: (WidthxDepthxHeight) | 1895x1005x1550 (mm)<br>74.6x39.6x61 (inch) |