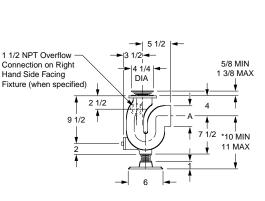

## FIG. 9114 TO 9128 ADJUSTABLE "P" TRAP STANDARD

FUNCTION: For use with all service sinks.

۲

| FIGURE<br>NO. |     | FREE<br>Area<br>SQ IN | CONNECTION         |     | APPROX.<br>WT. LBS. |
|---------------|-----|-----------------------|--------------------|-----|---------------------|
| <b>▲</b> 9114 | 02" | 2"                    | Threaded           | POA | 18                  |
| <b>▲</b> 9116 | 02" | 2"                    | Sil-Brazed Outlet  | POA | 18                  |
| 9118          | 02" | 2"                    | Sil-Brazed Grooved | POA | 18                  |
| 9124          | 03" | 2"                    | Threaded           | POA | 20                  |
| 9126          | 03" | 2"                    | Sil-Brazed Outlet  | POA | 20                  |
| 9128          | 03" | 2"                    | Sil-Brazed Grooved | POA | 40                  |

\*Roughing shall be coordinated with sink used.

▲Conforms to Military Specification MIL S-2143-B Amendment 1

**REGULARLY FURNISHED:** Chrome Plated Strainer, Rubber Gasket and Bronze Cleanout Plug. Bronze Trap as Cast.

()

-N15

-SS

5/8 MIN

1 3/8 MAX

Δ

7 1/2 \*10 MIN 11 MAX