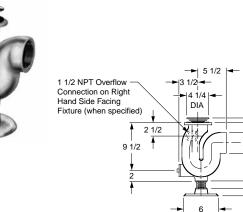

## SPECIALTIES, STAINLESS AND CARBON STEEL FIG. 9110, 9120 ADJUSTABLE "P" TRAP STANDARDS-CAST IRON

## FUNCTION: For use with all service sinks.

| FIGURE<br>NO. |     |    |          |        | ARE<br>INSIDE AND<br>OUTSIDE | APPROX.<br>WT. LBS. |
|---------------|-----|----|----------|--------|------------------------------|---------------------|
| 9110          | 02" | 2" | Threaded | 553.00 | 725.00                       | 16                  |
| 9120          | 03" | 2" | Threaded | 553.00 | 725.00                       | 22                  |

**REGULARLY FURNISHED:** Chrome Plated Strainer, Rubber Gasket and Bronze Cleanout Plug. Cast Iron with White Duco Coated Outside and Acid Resistant Coated Inside.

\*Roughing shall be coordinated with sink used.