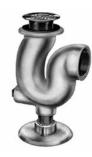

## SPECIALTIES, STAINLESS AND CARBON STEEL FIG. 9110, 9120 ADJUSTABLE "P" TRAP STANDARDS-CAST IRON

## FUNCTION: For use with all service sinks.

| FIGURE<br>NO. |     |    |          |        | ARE<br>INSIDE AND<br>OUTSIDE | APPROX.<br>WT. LBS. |
|---------------|-----|----|----------|--------|------------------------------|---------------------|
| 9110          | 02" | 2" | Threaded | 553.00 | 725.00                       | 16                  |
| 9120          | 03" | 2" | Threaded | 553.00 | 725.00                       | 22                  |

**REGULARLY FURNISHED:** Chrome Plated Strainer, Rubber Gasket and Bronze Cleanout Plug. Cast Iron with White Duco Coated Outside and Acid Resistant Coated Inside.

\*Roughing shall be coordinated with sink used.