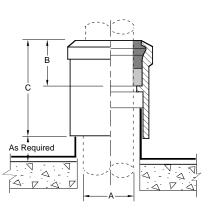

## FIG. 1740 ROOF ACCESSORY - CAULKING TYPE ROOF COUPLING

**FUNCTION:** Used as a counterflashing sleeve where roofing membranes are terminated at the stack, which protrudes through the roof. Caulk joint is made between upper hub of sleeve and stack, effectively waterproofing the entire assembly.

۲

| A<br>SIZE | В      | C      | †DUCO CI | GALV CI (-G) | APPROX.<br>Weight<br>LBS |
|-----------|--------|--------|----------|--------------|--------------------------|
| 02"       | 1 3/4" | 3 1/2" | 36.00    | 84.00        | 2                        |
| 03"       | 1 3/4" | 3 3/4" | 65.00    | 113.00       | 4                        |
| 04"       | 1 3/4" | 3 3/4" | 75.00    | 123.00       | 5                        |
| 05"       | 1 3/4" | 3 3/4" | 98.00    | 146.00       | 6                        |
| 06"       | 1 3/4" | 3 3/4" | 193.00   | 241.00       | 7                        |
| 08"       | 2 1/4" | 4 1/4" | 400.00   | 448.00       | 9                        |

REGULARLY FURNISHED: Duco Cast Iron.