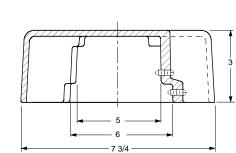

## FIG. 1748 ROOF ACCESSORY - VENT CAP

FUNCTION: Recommended for all plumbing vents which terminate above the roof level. Unique vandal proof design eliminates the possibility of sticks or other materials being either carelessly or maliciously placed in the vent openings, thus causing stoppage of the drainage system.

۲

| 5 6 7 3/4 |
|-----------|

Pipe Size = 0150, 02, 03 & 04

| PIPE<br>SIZE | †DUCO CI | GALV CI (-G) | APPROX.<br>Weight<br>LBS |
|--------------|----------|--------------|--------------------------|
| 0150, 02"    | 253.00   | 355.00       | 15                       |
| 03"          | 286.00   | 388.00       | 15                       |
| 04"          | 319.00   | 421.00       | 15                       |
| 05"          | 377.00   | 479.00       | 22                       |
| 06"          | 408.00   | 510.00       | 22                       |

**REGULARLY FURNISHED:** Duco Cast Iron Dome Secured with Recessed Allen Socket Set Screws.

Pipe Size = 05 & 06

SMITH

158