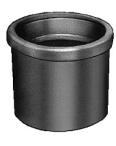

## FIG. 1740 ROOF ACCESSORY - CAULKING TYPE ROOF COUPLING

**FUNCTION:** Used as a counterflashing sleeve where roofing membranes are terminated at the stack, which protrudes through the roof. Caulk joint is made between upper hub of sleeve and stack, effectively waterproofing the entire assembly.

۲

| A<br>SIZE | В      | C      | †DUCO CI | GALV CI (-G) | APPROX.<br>Weight<br>LBS |
|-----------|--------|--------|----------|--------------|--------------------------|
| 02"       | 1 3/4" | 3 1/2" | 36.00    | 84.00        | 2                        |
| 03"       | 1 3/4" | 3 3/4" | 65.00    | 113.00       | 4                        |
| 04"       | 1 3/4" | 3 3/4" | 75.00    | 123.00       | 5                        |
| 05"       | 1 3/4" | 3 3/4" | 98.00    | 146.00       | 6                        |
| 06"       | 1 3/4" | 3 3/4" | 193.00   | 241.00       | 7                        |
| 08"       | 2 1/4" | 4 1/4" | 400.00   | 448.00       | 9                        |

REGULARLY FURNISHED: Duco Cast Iron.