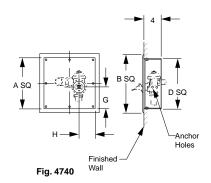

## FIG. 4740, 4745 WALL SQUARE FLUSH VALVE BOX

FUNCTION: Used to cover flush valves which are concealed in the wall construction, and provide a means of actuating the valves by handle, push button or pedal, and at the same time to provide access from the toilet room to adjust or maintain the valve. The face-of-wall box is for tile, masonry, or dry wall construction. The open back box is installed in the wall by means of anchor or nail holes provided. The flush-with-wall box is for plaster or wet wall construction and is installed prior to wall finish. The adjustable anchoring lugs provide a means of securely anchoring the box, so that the face of the cover will be flush with the finished wall.

**NOTE:** G and H dimensions depend on Flush Valve being used. Always specify location and Manufacturers Make and Model

\*Specify location and manufacturers make and model.

**REGULARLY FURNISHED:** Chrome Plated Bronze Square Frame and Cover Secured with Screws, Aluminum Frame and Anchors.