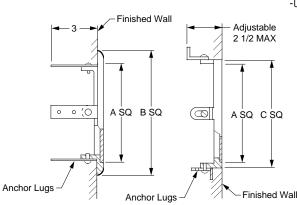

## FIG. 4740, 4745 WALL SQUARE FLUSH VALVE BOX

FUNCTION: Used to cover flush valves which are concealed in the wall construction, and provide a means of actuating the valves by handle, push button or pedal, and at the same time to provide access from the toilet room to adjust or maintain the valve. The face-of-wall box is for tile, masonry, or dry wall construction. The open back box is installed in the wall by means of anchor or nail holes provided. The flush-with-wall box is for plaster or wet wall construction and is installed prior to wall finish. The adjustable anchoring lugs provide a means of securely anchoring the box, so that the face of the cover will be flush with the finished wall.

**NOTE:** G and H dimensions depend on Flush Valve being used. Always specify location and Manufacturers Make and Model

\*Specify location and manufacturers make and model.

**REGULARLY FURNISHED:** Chrome Plated Bronze Square Frame and Cover Secured with Screws, Aluminum Frame and Anchors.