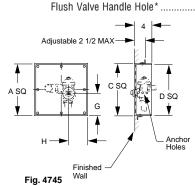

## FIG. 4740, 4745 WALL SQUARE FLUSH VALVE BOX

FUNCTION: Used to cover flush valves which are concealed in the wall construction, and provide a means of actuating the valves by handle, push button or pedal, and at the same time to provide access from the toilet room to adjust or maintain the valve. The face-of-wall box is for tile, masonry, or dry wall construction. The open back box is installed in the wall by means of anchor or nail holes provided. The flush-with-wall box is for plaster or wet wall construction and is installed prior to wall finish. The adjustable anchoring lugs provide a means of securely anchoring the box, so that the face of the cover will be flush with the finished wall.

OPTIONS:

ADD

Vandal Proof Screws

|      |                 |                           | A - OPENING SIZE SQ: | 10" x 10" | 12" x 12" | 15" x 15" |
|------|-----------------|---------------------------|----------------------|-----------|-----------|-----------|
|      |                 |                           | B - COVER SIZE SQ:   | 11 3/4"   | 13 3/4"   | 16 3/4"   |
|      |                 | C - COVER SIZE SQ:        |                      | 10 1/2"   | 12 1/2"   | 15 1/2"   |
|      |                 | COVER MATERIAL            | D - OPENING SIZE SQ: | 10"       | 12"       | 15"       |
| 4740 | Face of Wall    | †CP Frame & Cover (-CP)   |                      | 1,227.00  | 1,373.00  | 1,499.00  |
|      |                 | NB Frame & SS Cover (-NB) |                      | 1,116.00  | 1,249.00  | 1,361.00  |
|      |                 | PB Frame & Cover (-PB)    |                      | 892.00    | 1,099.00  | 1,206.00  |
| 4745 | Flush With Wall | †CP Frame & Cover (-CP)   |                      | 1,227.00  | 1,373.00  | 1,499.00  |
|      |                 | NB Frame & SS Cover (-NB) |                      | 1,116.00  | 1,249.00  | 1,361.00  |
|      |                 | PB Frame & Cover (-PB)    |                      | 892.00    | 1,099.00  | 1,206.00  |
| _    | •               |                           | APPROX WT. LBS.      | 14        | 18        | 26        |

**NOTE:** G and H dimensions depend on Flush Valve being used. Always specify location and Manufacturers Make and Model

\*Specify location and manufacturers make and model.

**REGULARLY FURNISHED:** Chrome Plated Bronze Square Frame and Cover Secured with Screws, Aluminum Frame and Anchors.