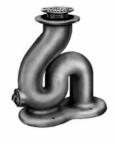

## SPECIALTIES, STAINLESS AND CARBON STEEL FIG. 9130, 9134, 9140 "S" TRAP STANDARDS-CAST IRON-BRONZE

## FUNCTION: For use with all service sinks.

| →<br>↓<br>↓ 2 1/2 | Removable<br>Split Flange     |
|-------------------|-------------------------------|
|                   |                               |
| Ť                 | <br>↑ 2 1/4<br>- ↑<br>- 3 1/2 |

| FIGURE<br>NO. |     |    |      |          | ARE<br>INSIDE AND<br>OUTSIDE | ALL<br>BRONZE | APPROX.<br>WT. LBS. |
|---------------|-----|----|------|----------|------------------------------|---------------|---------------------|
| 9130          | 03" | 2" | Soil | 991.00   | 1,152.00                     | POA           | 34                  |
| *9134         | 03" | 2" | Soil | -        | -                            | POA           | 40                  |
| 9140          | 03" | 2" | Soil | 1,042.00 | 1,203.00                     | POA           | 35                  |

**REGULARLY FURNISHED:** All Traps with Chrome Plated Strainer, Rubber Gasket and Bronze Cleanout Plug. Cast Iron Traps are White Duco Coated Outside and Acid Resistant Coated Inside. All Bronze Traps are as Cast.