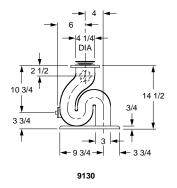

## SPECIALTIES, STAINLESS AND CARBON STEEL FIG. 9130, 9134, 9140 "S" TRAP STANDARDS-CAST IRON-BRONZE

## FUNCTION: For use with all service sinks.

| →<br>↓<br>↓ 2 1/2 | Removable<br>Split Flange     |
|-------------------|-------------------------------|
|                   |                               |
| Ť                 | <br>↑ 2 1/4<br>- ↑<br>- 3 1/2 |

| FIGURE<br>NO. |     |    |      |          | ARE<br>INSIDE AND<br>OUTSIDE | ALL<br>BRONZE | APPROX.<br>WT. LBS. |
|---------------|-----|----|------|----------|------------------------------|---------------|---------------------|
| 9130          | 03" | 2" | Soil | 991.00   | 1,152.00                     | POA           | 34                  |
| *9134         | 03" | 2" | Soil | -        | -                            | POA           | 40                  |
| 9140          | 03" | 2" | Soil | 1,042.00 | 1,203.00                     | POA           | 35                  |

**REGULARLY FURNISHED:** All Traps with Chrome Plated Strainer, Rubber Gasket and Bronze Cleanout Plug. Cast Iron Traps are White Duco Coated Outside and Acid Resistant Coated Inside. All Bronze Traps are as Cast.

\*All Bronze

▲ Conforms to Military Specification MIL S-2143-B Amendment 1