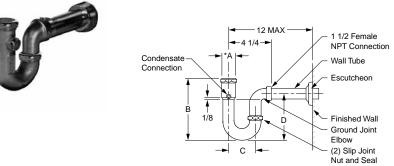

## FIG. 9200 CONDENSATE DRAIN LINE TRAP

**FUNCTION:** For the collection of condensate from refrigeration or air conditioning equipment. The condensate drains, by gravity, through piping to the tapped inlet on the fixture side of the 9200 trap.

| Inlet         |    |        |    | †17 Gauge            | 17 Gauge              |          |
|---------------|----|--------|----|----------------------|-----------------------|----------|
| Outlet        |    |        |    | <b>Chrome Plated</b> | Chrome Plated         | Approx.  |
| Size *A       | В  | C      | D  | Satin Bronze         | Polished Bronze (-CP) | Wt. Lbs. |
| 0125 or 0150" | 6" | 2 7/8" | 5" | 281.00               | 338.00                | 4        |

**REGULARLY FURNISHED:** Satin Chrome Plated Cast Bronze P-Trap with Ground Joint Outlet, Threaded Wall Tube, Slip Joint Nuts, Washer, Escutcheon and 1/2" NPT Condensate Connection. \*1 1/4" and 1 1/2" slip joint nuts are provided to accommodate the appropriate fixture tailpiece. Ground joint elbow is threaded 1 1/2" NPT.