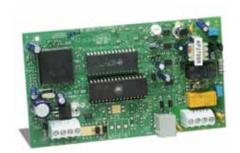

#### PC4401 MAXSYS Data Interface Module

- Connect up to 4 modules
- Capable of performing as either a bi-directional RS-232 interface, PC-Link isolator or printer module

Approval Listings: FCC/IC, UL/ULC, CSFM