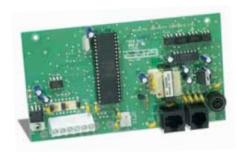

## ESCORT4580 MAXSYS Telephone Interface and Automation Control Module

- Turns any touchtone phone into a talking keypad
- Built-in X-10 interface: supports up to 32 X-10 devices, 16 schedules, 8 modes

Approval Listings: FCC/IC, UL/ULC

- Available in English, Spanish and French
- Programmable labels: 6 words per label, 240+ word library