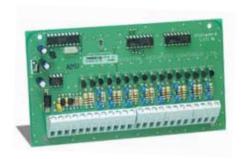

### PC4216 MAXSYS 16 Low Current Output Module

• Provides 16 programmable outputs: rated at 50 mA @ 12 VDC

Approval Listings: FCC/IC, UL/ULC, CSFM

• Connect up to 9 PC4216 modules per system