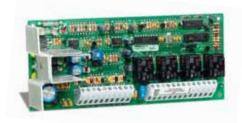

# PC4204/PC4204CX MAXSYS Power Supply/Relay Output/Combus Repeater Module

- Connect up to 16 modules
- 4 programmable form 'C' relays

Approval Listings: FCC/IC, UL/ULC

· Fully supervised for AC failure, low battery and AUX failure