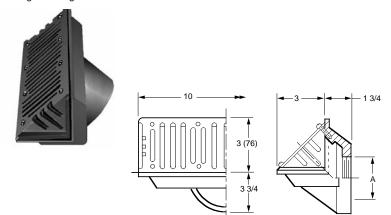

## FIG. 1560 SCUPPER DRAIN - 90° OUTLET

FUNCTION: Used at junction of roof and parapet or in metal lined gutters. Gasket and metal lining are secured with grate, insuring a watertight arrangement.

**OUTLET VARIATIONS** (Specify type of outlet and pipe size in inches.)

| A<br>OUTLET<br>SIZE | FLANGE<br>SIZE |      | †ALL RB | RB BODY<br>PB TOP(PB) | RB BODY<br>NB TOP(NB) |    |
|---------------------|----------------|------|---------|-----------------------|-----------------------|----|
| 02, 03"             | 3 x 10"        | 14.5 | 686.00  | 880.00                | 1,086.00              | 21 |

REGULARLY FURNISHED: Cast Bronze Body with Combined Rough Bronze Grate, Flashing Clamp and Gasket.