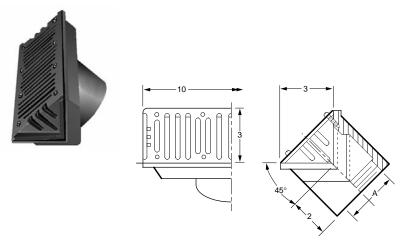

## FIG. 1570 SCUPPER DRAIN - 45° OUTLET

FUNCTION: Used at junction of roof and parapet or in metal lined gutters. Gasket and metal lining are secured with grate, insuring a watertight arrangement.

| OUTLET VARIATIONS | (Specify | type of | outlet a | and p | oipe size | in | inches. | ) |
|-------------------|----------|---------|----------|-------|-----------|----|---------|---|
|-------------------|----------|---------|----------|-------|-----------|----|---------|---|

| Α              | _              | FREE |         | _                     |                       | APPROX.       |
|----------------|----------------|------|---------|-----------------------|-----------------------|---------------|
| OUTLET<br>SIZE | FLANGE<br>SIZE |      | +ALL RB | RB BODY<br>PB TOP(PB) | RB BODY<br>NB TOP(NB) | WEIGHT<br>LBS |
| 02, 03"        | 3 x 10"        | 14.5 | 686.00  | 880.00                | 1,086.00              | 21            |

**REGULARLY FURNISHED:** Cast Bronze Body with Combined Rough Bronze Grate, Flashing Clamp and Gasket.