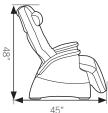

e healing arts of the Far East into an amazingly luxurious chair that soothes tired, aching muscles, elevating the body to a new state of comfort and relaxation.

Inspired by the Neutral Body Posture chaise position developed by NASA to support astronauts' ascent into orbit, the Perfect Chair's frame ergonomics put the body in a virtually weightless position that physicians recommend as the healthiest way to sit. Within the chair lies an equally stunning advancement—jade stones that radiate farinfrared heat up to three inches into muscle tissue to create healing warmth that can be felt long after you leave the chair. Add to that full-body, Serenity Wave Therapy technology and you've reached the perfect bliss.

Or, Serenity, as we call it.

### More Features for More Comfort



DIMENSIONS





### **FEATURES:**

- Strategically positioned jade stones and gentle-wave therapy provide targeted full-body relief
- Rapid-deploying, far-infrared heat rays radiate up to three inches deep into muscle tissue
- Easy-to-use power recline system allows precise position control
- Articulating headrest with contoured comfort pillow gives you an optimized angle for TV viewing and reading

### **CONTROL PAD**



Easily control the Serenity chair's array of wellness features with the push of a button. Choose from three intensities of far-infrared heat that radiate through jade stones to provide soothing relief deep into muscles, joints and soft tissue. Start the Serenity Wave Therapy and bring the body into a deep state of relaxation.

### MODEL NUMBER -

- PC-086-100-011 (Cashew Bonded Leath