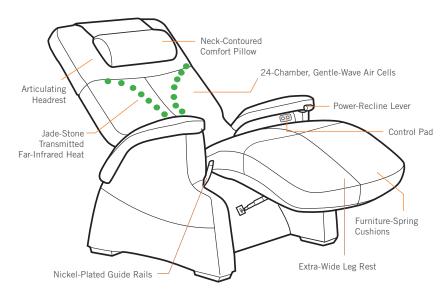

### **FEATURES:**

- Strategically positioned jade stones and gentle-wave therapy provide targeted full-body relief
- Rapid-deploying, far-infrared heat rays radiate up to three inches deep into muscle tissue
- Easy-to-use power recline system allows precise position control
- Articulating headrest with contoured comfort pillow gives you an optimized angle for TV viewing and reading

### **CONTROL PAD**

Easily control the Serenity chair's array of wellness features with the push of a button. Choose from three intensities of far-infrared heat that radiate through jade stones to provide soothing relief deep into muscles, joints and soft tissue. Start the Serenity Wave Therapy and bring the body into a deep state of relaxation.

# JADE-STONE-TRANSMITTED FAR-INFRARED HEAT

Jade stones radiate far-infrared rays that deliver healing warmth up to three inches deep into tissue, reducing inflammation, relieving joint and muscle pain, improving circulation, and speeding cellular recovery.

### **ELECTRIC RECLINE SYSTEM**

A smooth-functioning, high-performance recline system with whisper-quiet motors eases the chair from upright to full recline in less than 15 seconds. You control your journey from sitting to floating with an unobtrusive, easy-to-use fingertip recline lever.

#### HEATED GENTLE WAVE THERAPY

The chair's rapid-deploying heat quickly reaches the optimal temperature, then electronically maintains the perfect level of warmth. Combine that with the Serenity Wave Therapy technology and elevate the body to a new state of comfort and ultimate relaxation.