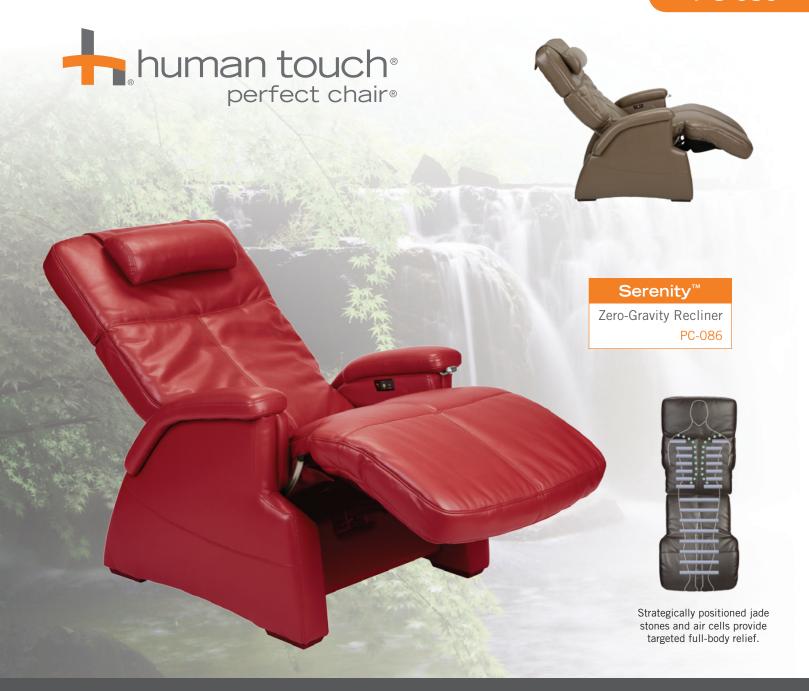

## The earth's healing elements right in your living room.

Where heat, waves, weightlessness and beauty come together lies serenity—The Perfect Chair® Serenity™, to be exact. Our newest zero-gravity recliner seamlessly integrates earth's natural elements and the healing arts of the Far East into an amazingly luxurious chair that soothes tired, aching muscles, elevating the body to a new state of comfort and relaxation.

Inspired by the Neutral Body Posture chaise position developed by NASA to support astronauts' ascent into orbit, the Perfect Chair's frame ergonomics put the body in a virtually weightless position that physicians recommend as the healthiest way to sit. Within the chair lies an equally stunning advancement—jade stones that radiate farinfrared heat up to three inches into muscle tissue to create healing warmth that can be felt long after you leave the chair. Add to that full-body, Serenity Wave Therapy technology and you've reached the perfect bliss.

Or, Serenity, as we call it.