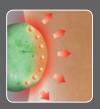

## Elementally perfect.

Because they emit similar frequencies, the jade stones' vibration goes deeper into the cells while the far-infrared heat penetrates the muscle layer. The result is better circulation, increased oxygen in the blood and fast recovery from pain and disease." – Dr. Hoon Kim, Acupuncturist and Medical Qi-Gong Practitioner

# JADE-STONE-TRANSMITTED FAR-INFRARED HEAT

Jade stones radiate far-infrared rays that deliver healing warmth up to three inches deep into tissue, reducing inflammation, relieving joint and muscle pain, improving circulation, and speeding cellular recovery.