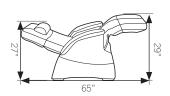

healing arts of the Far East into an amazingly luxurious chair that soothes tired, aching muscles, elevating the body to a new state of comfort and relaxation.

Inspired by the Neutral Body Posture chaise position developed by NASA to support astronauts' ascent into orbit, the Perfect Chair's frame ergonomics put the body in a virtually weightless position that physicians recommend as the healthiest way to sit. Within the chair lies an equally stunning advancement—jade stones that radiate farinfrared heat up to three inches into muscle tissue to create healing warmth that can be felt long after you leave the chair. Add to that full-body, Serenity Wave Therapy technology and you've reached the perfect bliss.

Or, Serenity, as we call it.

### More Features for More Comfort



DIMENSIONS





### **FEATURES:**

- Strategically positioned jade stones and gentle-wave therapy provide targeted full-body relief
- Rapid-deploying, far-infrared heat rays radiate up to three inches deep into muscle tissue
- Easy-to-use power recline system allows precise position control
- Articulating headrest with contoured comfort pillow gives you an optimized angle for TV viewing and reading

### **CONTROL PAD**



Easily control the Serenity chair's array of wellness features with the push of a button. Choose from three intensities of far-infrared heat that radiate through jade stones to provide soothing relief deep into muscles, joints and soft tissue. Start the Serenity Wave Therapy and bring the body into a deep state of relaxation.

### MODEL NUMBER -

- PC-086-100-011 (Cashew Bonded Leather