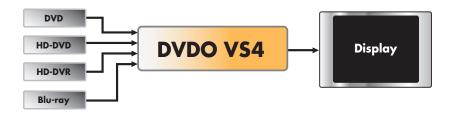

The DVDO VS4 is a sleek, compact, high-performance four-input/one-output HDMI™ switcher. It is designed for use in home theater, HDTV, digital television, and personal computer digital video and audio switching applications. The VS4 accepts output from up to four HDMI sources, such as DVD players, personal video recorders, PCs, and set-top boxes, and enables selection of one output to be sent on to an HDMI-enabled TV, display, or AV receiver.