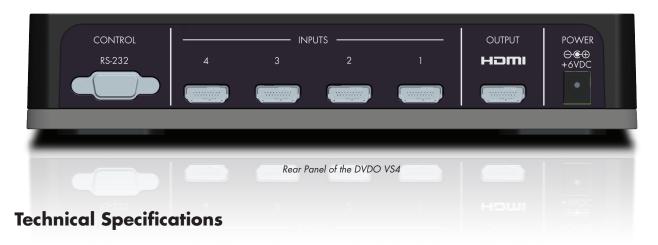

## VS4 Four-Input/One-Output HDMI Switcher

- Four-input/One-output HDMI switcher
- Full 1080p and UXGA signal compatibility 1080p ready
- Comprehensive HDCP support for best-in-class compatibility
- Full-Performance 165MHz signal speed capability
- Maximum compatibility with all types of HDMI and DVI devices
- Switches and repeats HDMI, HDMI/HDCP, DVI, and DVI/HDCP between any device or type – DVD, PC, STB, HDTV, AV receiver
- Input and output cable length capability to 50 feet each way
- Doubles as a cable extender for long cable lengths up to 100 feet total
- Sleek, compact, one-half-width single rack mountable enclosure
- Comprehensive automation system control via IR remote and RS-232 serial port interface
- Integrated IR remote control storage
- Comes standard with two IR remotes Consumer (toggle), and Pro (direct access)
- Power supply features EcoSmart® Technology by Power Integrations meets California Energy commission, EnergyStar, and EU standards
- HDMI ATC compliance-tested and certified
- Full product safety and FCC compliance tested and certified
- Sole plate ballast weighting to avoid tilt or tip when heavy cables attached
- Dimensions: 8.44"W x 5.50"D x 1.68"H
- Power requirements: 100-240VAC, 50/60Hz
   5W max. operating, 1W max. standby