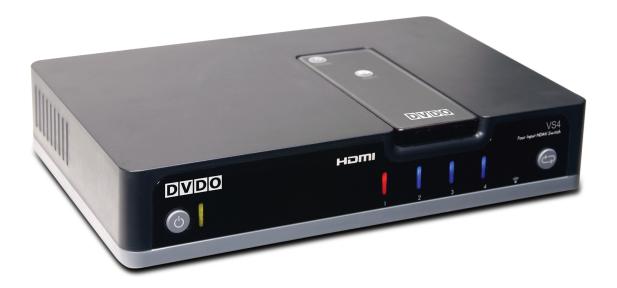

## Anchor Bay's DVDO VS4 Four-Input/One-Output HDMI Switcher

A high-performance switching hub ideal for the new generation of HDMI digital displays and AV sources

With integrated automation control capability and full-performance 165 MHz signaling speed capability, the DVDO VS4 is the answer to many of your HDMI installation and performance problems with compatibility for the new 1080p display resolution.

The DVDO VS4 is a sleek, compact, high-performance four-input/one-output HDMI™ switcher. It is designed for use in home theater, HDTV, digital television, and personal computer digital video and audio switching applications. The VS4 accepts output from up to four HDMI sources, such as DVD players, personal video recorders, PCs, and set-top boxes, and enables selection of one output to be sent on to an HDMI-enabled TV, display, or AV receiver.