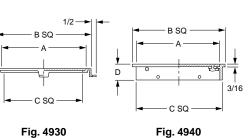

## FIG. 4930, 4940 FLOOR ACCESS COVER W/SQUARE FRAME AND SECURED SCORIATED COVER

FUNCTION: Used in concrete floors and surfaced areas subject to normal foot traffic, to provide access to cleanouts, valves, controls or equipment. Hinged covers are recommended for frequently used types of installations.

-(\$)

| 4930                  | A - COVER SIZE SQ:    | 06 x 06" | 08 x 08" | 10 x 10" |
|-----------------------|-----------------------|----------|----------|----------|
| SECURED               | B - SQ:               | 7"       | 9"       | 11"      |
| COVER                 | C - SQ:               | 5 1/2"   | 7 1/2"   | 9 1/2"   |
| <b>COVER MATERIAL</b> | †Nickel Bronze (-NB)  | 367.00   | 540.00   | 582.00   |
|                       | Polished Bronze (-PB) | 319.00   | 471.00   | 505.00   |
| 4940                  | B - SQ:               | -        | 9"       | 12"      |
| HINGED SECURED        | C - SQ:               | -        | 8 3/4"   | 10 1/2"  |
| COVER                 | D                     | -        | 1 1/2"   | 3 3/4"   |
| <b>COVER MATERIAL</b> | †Nickel Bronze (-NB)  | -        | 505.00   | 712.00   |
|                       | Polished Bronze (-PB) | -        | 436.00   | 635.00   |
|                       | APPROX WT. LBS.       | 14       | 18       | 26       |