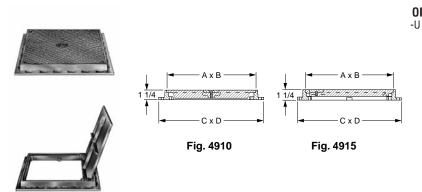

## FIG. 4910, 4915 SQUARE OR RECTANGULAR FRAMES W/SECURED COVER

FUNCTION: Used in concrete floors and surfaced areas subject to pedestrian or similar traffic to provide access to cleanouts, valves, controls or equipment. Particularly suitable for multiple installation of valves such as radiant heating balancing valves. Framing lugs are provided to attach to wood forms, arranged so form can be removed after concrete sets. Perforated flange keys into concrete, providing permanent anchor. Hinged covers are recommended for frequently used type of installations.

۲

|         | A X B<br>Cover<br>Size | C X D    | †ALL<br>Rough<br>Aluminum | POLISHED<br>Aluminum (-PT) | STEEL DIAMOND<br>PLATE (-HD) | APPROX.<br>Weight<br>LBS |
|---------|------------------------|----------|---------------------------|----------------------------|------------------------------|--------------------------|
| 4910    | 06 x 06"               | 08 x 08" | 213.00                    | 290.00                     | 435.00                       | 3                        |
| SECURED | 06 x 12"               | 08 x 14" | 274.00                    | 350.00                     | 536.00                       | 5                        |
| COVER   | 09 x 09"               | 11 x 11" | 377.00                    | 467.00                     | 615.00                       | 6                        |
|         | 12 x 12"               | 14 x 14" | 458.00                    | 531.00                     | 974.00                       | 8                        |
|         | 15 x 15"               | 17 x 17" | 824.00                    | 952.00                     | 1,614.00                     | 11                       |
|         | 24 x 24"               | 26 x 26" | 1,886.00                  | 2,118.00                   | 3,334.00                     | 24                       |
| 4915    | 06 x 06"               | 08 x 08" | 325.00                    | 398.00                     | 546.00                       | 3                        |
| HINGED  | 09 x 09"               | 11 x 11" | 504.00                    | 578.00                     | 1,208.00                     | 6                        |
| SECURED | 12 x 12"               | 14 x 14" | 582.00                    | 661.00                     | 1,365.00                     | 8                        |
| COVER   | 15 x 15"               | 17 x 17" | 1,007.00                  | 1,131.00                   | 1,723.00                     | -                        |