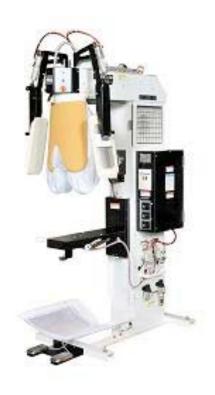

## **DF-740UV2**

DF-740UV2 Pants Topper

## **Product Features**

- Easy garment setting for greater productivity
- Automatic pants cuff clamp unit to insure proper finish quality
- Manual pre-steam feature to minimize wrinkles