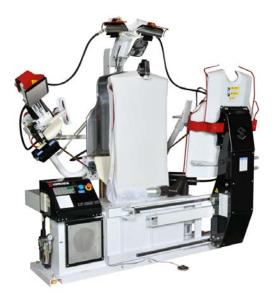

## LP-580U-V2 Single Buck Shirt Press

## **Product Features**

• **Steam Injection** - A new steam injection system covers the entire body width and with a new heated buck body, processing time is reduced.

• **Tuck Press** - A new lower tuck clamp has been installed along with a tensioning function improving the tuck finish quality.

• **Side Expanders** - Improved side expanders open early to eliminate wrinkles.

• Wide Body Pressing Technology - A new larger front and rear press head to increase production on larger shirts.

| Power:                          | 3 Phase, 220V, 10A                           |
|---------------------------------|----------------------------------------------|
| Weight:                         | 1600 Lbs.                                    |
| Air Consumption:                | 48 liter / cycle                             |
| Steam Consumption:              | 3 hp / 50 Kg/h                               |
| Air Pressure:                   | 85 psi / 0.6 Mpa                             |
| Steam Pressure:                 | 85 psi / 0.6 Mpa                             |
| Air Connection:                 | 3/8                                          |
| Steam Connection:               | Inlet 3/4, Outlet 1/2 x 3                    |
| Dimension: (WidthxDepthxHeight) | 2400x1155x2000 (mm)<br>94.5x45.5x78.7 (inch) |