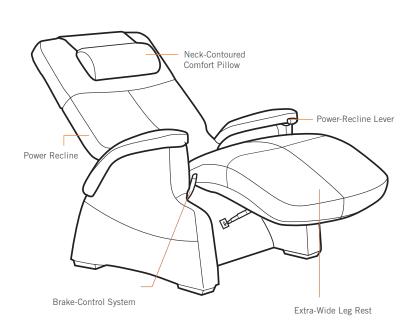

#### **FEATURES:**

- Easy-to-use brake-control system allows precise position control
- Adjustable neck-contoured comfort pillow allows you to customize angle of comfort for your head and neck
- Exclusive guide rail system ensures smooth recline
- Luxurious upholstery

#### **ELECTRIC RECLINE SYSTEM**

A smooth-functioning, high-performance recline system with whisper-quiet motors eases the chair from upright to full recline in less than 15 seconds. And you control your journey from sitting to floating with an unobtrusive, easy-to use fingertip recline lever.

#### **CUSHIONED FOR COMFORT**

Generous bonded leather cushions for a soft touch and furniture springs for superior comfort seating.

## RUGGED FRAME AND RAILS

The high-tensile-strength steel body frame is powder-coated with a durable and protective surface that ensures a long life free from rust and discoloration. And the graceful, nickelplated guide rails ensure smooth recline motion.