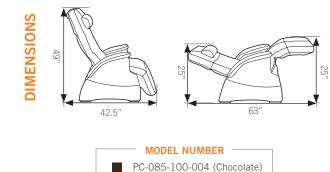

#### LUXURIOUS UPHOLSTERY

Bonded Leather, adorned with beautiful French triple-stitch patterns, this chairs construction is a seamless blend of opulence, quality and old-world craftsmanship. Select from 4 rich colors.