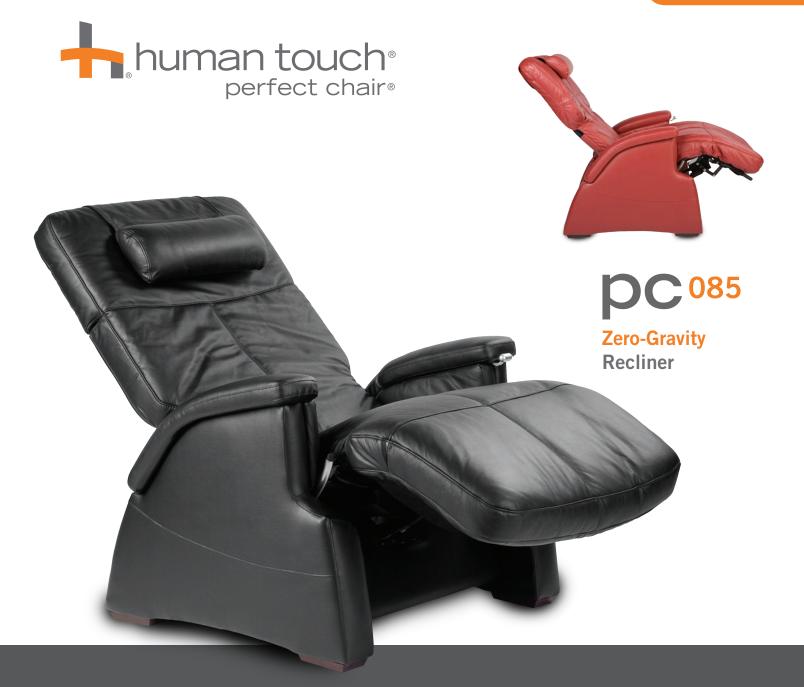

# Perfect is a word that's often overused—but, sometimes it's the perfect description.

The Human Touch<sup>®</sup> Perfect Chair<sup>®</sup> PC-085 artfully blends the best of aesthetics, technology and wellness in a seating experience that transcends the highest standards of comfort. The electric recline system eases the body into a virtually weightless position, as it elevates the legs above the heart and relieves weight from the spine. This remarkable chair – inspired by the zero-gravity chaise developed by NASA to support astronauts during their ascent into orbit – relieves the soreness, tension and fatigue caused by the earth's constant pulling. And as one of our most generously padded chairs, the PC-085's fixed-form seating position ensures maximum ergonomic posture at all recline angles, consistent with physician recommended sitting posture.

Beyond function, the PC-085 fits your sense of design as comfortably as it fits your body. With numerous color combinations and solid renewable plantation-grown parawood, this remarkable chair complements even the most sophisticated room décor—perfectly.