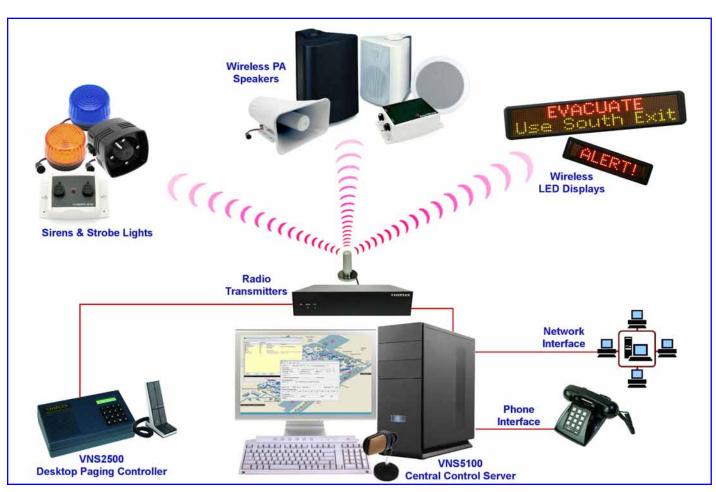

The VNS2022's controlled speakers can be activated individually or as a group, allowing you to play bell and alert tones, send pre-programmed voice messages and make live voice announcements. The speaker volume can be remotely set to one of four levels with each activation. The VNS2022's setup parameters can be reprogrammed over-the-air from the main encoder/transmitter.

The VNS2022 comes in a weatherproof enclosure for indoor and outdoor applications. An internal power backup battery is also available for uninterrupted operation during a power outage.